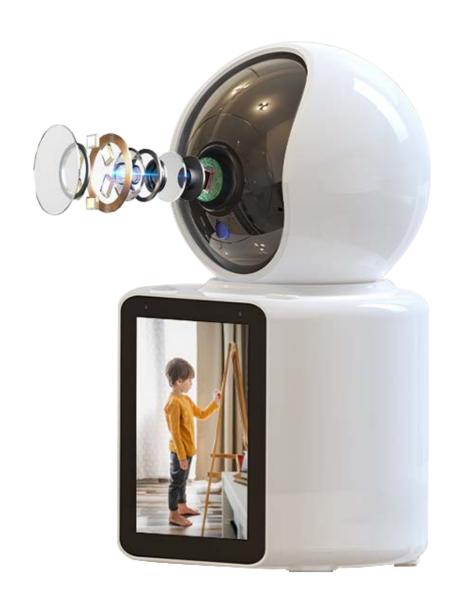

#### 1080 HD

1080 HD camera with a wide-angle camera for a clearer and wider view.

### Night Vision

8 meters night vision distance, IR-CUT automatic switch; so you can see clearly at night

#### IPS Screen

2.8-inch IPS screen with high viewing angle, fast response speed, accurate color reproduction, and anti-screen flicker; supports three types of outdoor/50Hz/60Hz