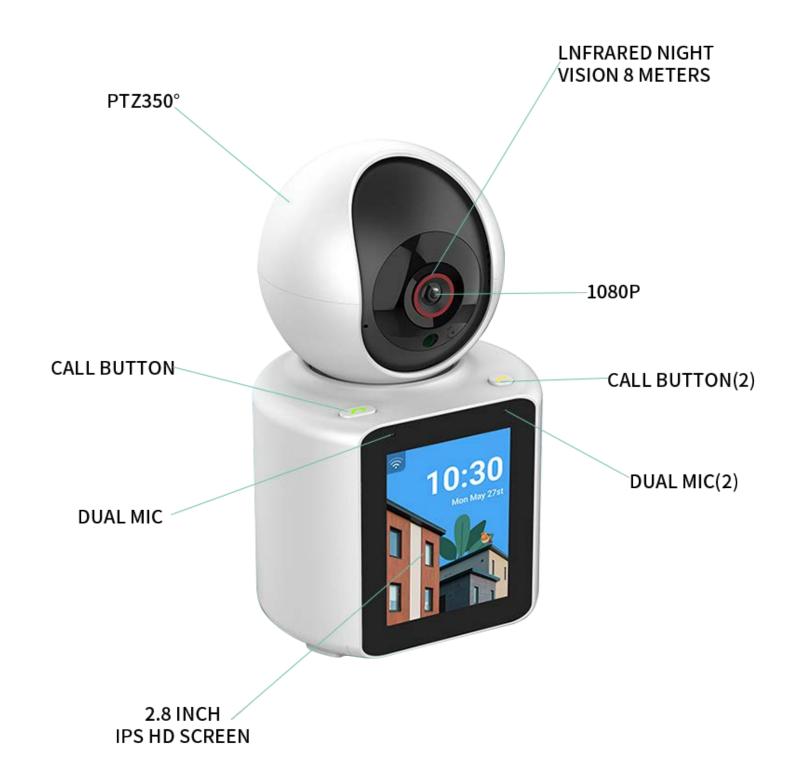

#### PTZ 350°

PTZ 350° panoramic cruise, 60° vertical rotation; so you can clearly see everything in your home

#### 1080 HD

1080 HD camera with a wide-angle camera for a clearer and wider view.

### Night Vision

8 meters night vision distance, IR-CUT automatic switch; so you can see clearly at night

#### Double Mic Pickup

Enhance your communication with a dual mic pickup system for crystal-clear and lifelike sound, providing an immersive intercom experience.

#### IPS Screen

2.8-inch IPS screen with high viewing angle, fast response speed, accurate color reproduction, and anti-screen flicker; supports three types of outdoor/50Hz/60Hz