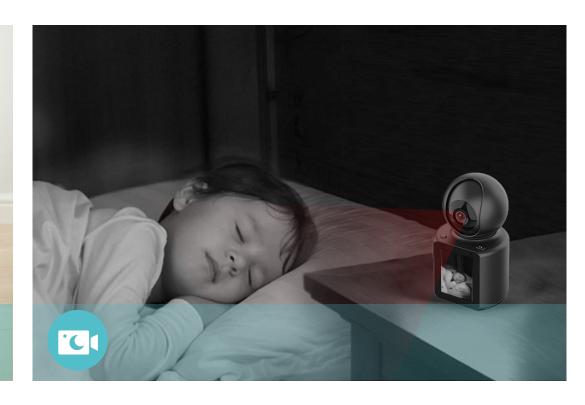

### Night Vision

8 meters night vision distance, IR-CUT automatic switch; so you can see clearly at night