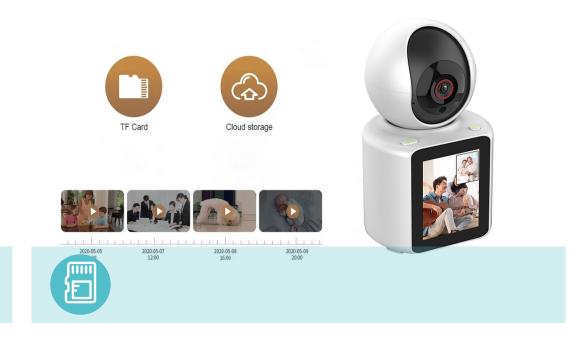

## Cloud storage + TF card

Afraid to miss the important monitoring screen, you want torecall the precious memories of the screen, Cloud storage monitoring records, watch at anytime.