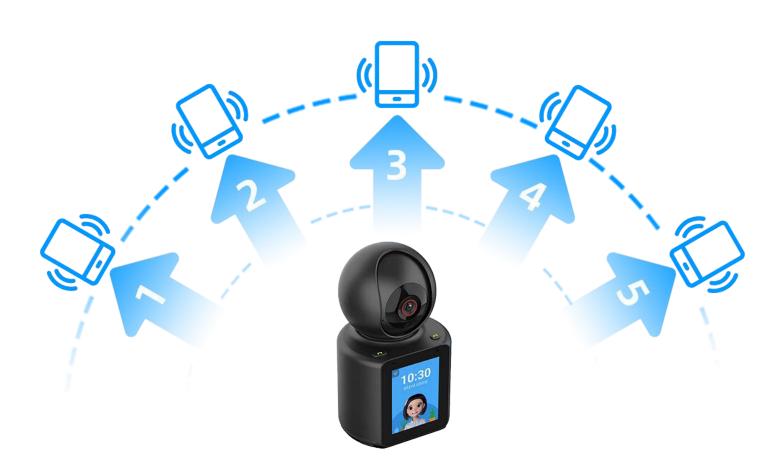

#### Connects Up To 5 Cell Phones

You can share 5 cell phone connection slots to accompany elderly children together