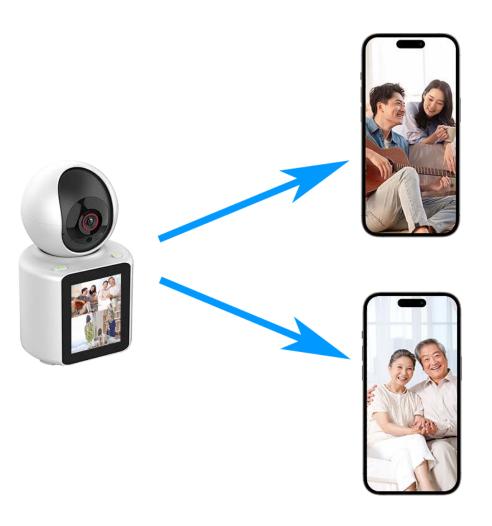

#### Simultaneous video calls from 2 phones

Up to two cell phones can make video calls together to share happy family time together with company