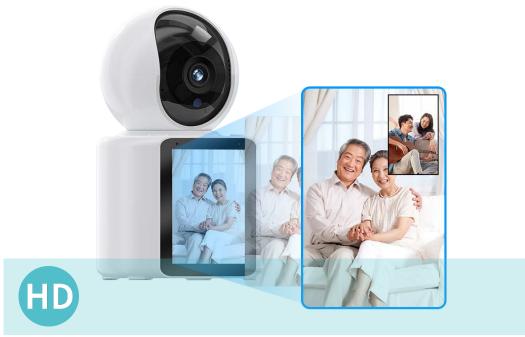

#### 1080 HD

1080 HD camera with a wide-angle camera for a clearer and wider view.

#### IPS Screen

2.8-inch IPS screen with high viewing angle, fast response speed, accurate color reproduction, and anti-screen flicker; supports three types of outdoor/50Hz/60Hz