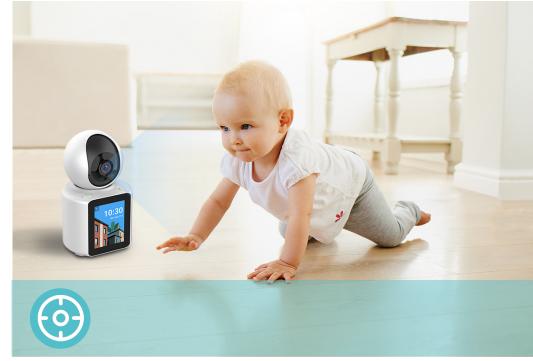

#### PTZ 350°

PTZ 350° panoramic cruise, 60° vertical rotation; so you can clearly see everything in your home

#### Intelligent motion tracking

Detect the movement of the human figure automatically capture, real-time automatic follow-up, record the dynamic