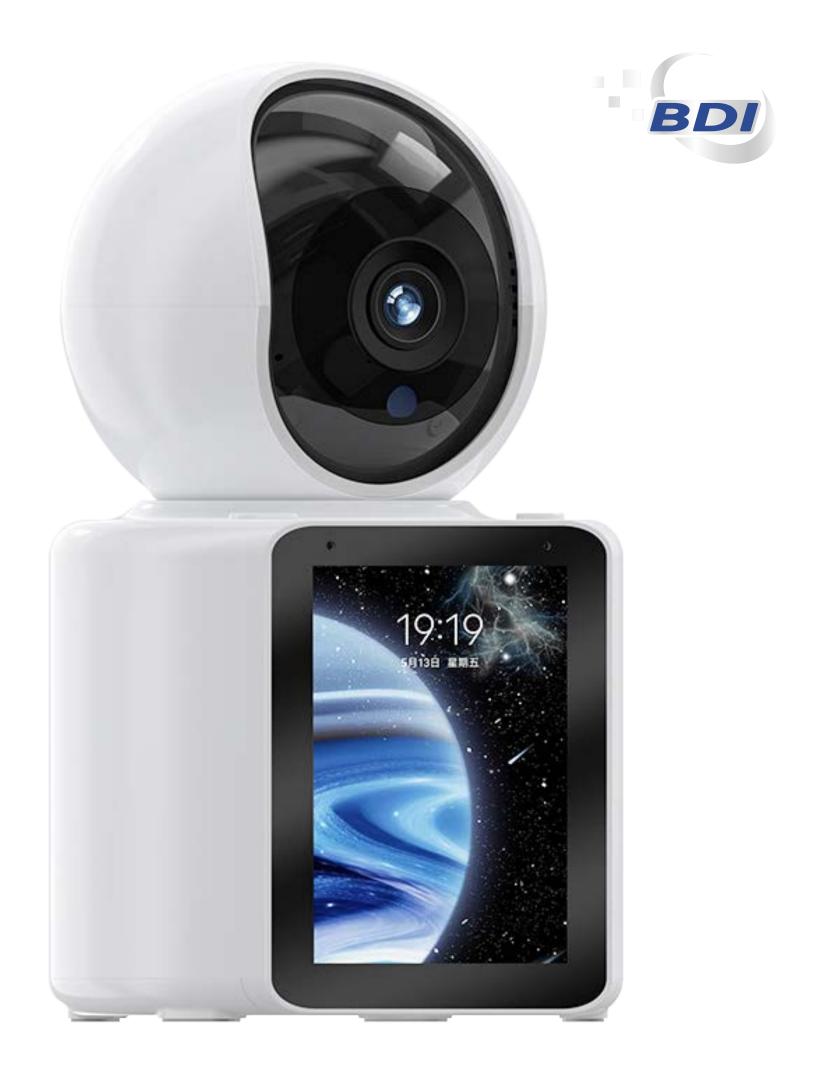

# Video Call Smart Camera

Accompanying the elderly/taking care of children, two-way call video smart camera makes you no longer remote

C31

#### 1080 HD

1080 HD camera with a wide-angle camera for a clearer and wider view.

#### IPS Screen

2.8-inch IPS screen with high viewing angle, fast response speed, accurate color reproduction, and anti-screen flicker; supports three types of outdoor/50Hz/60Hz