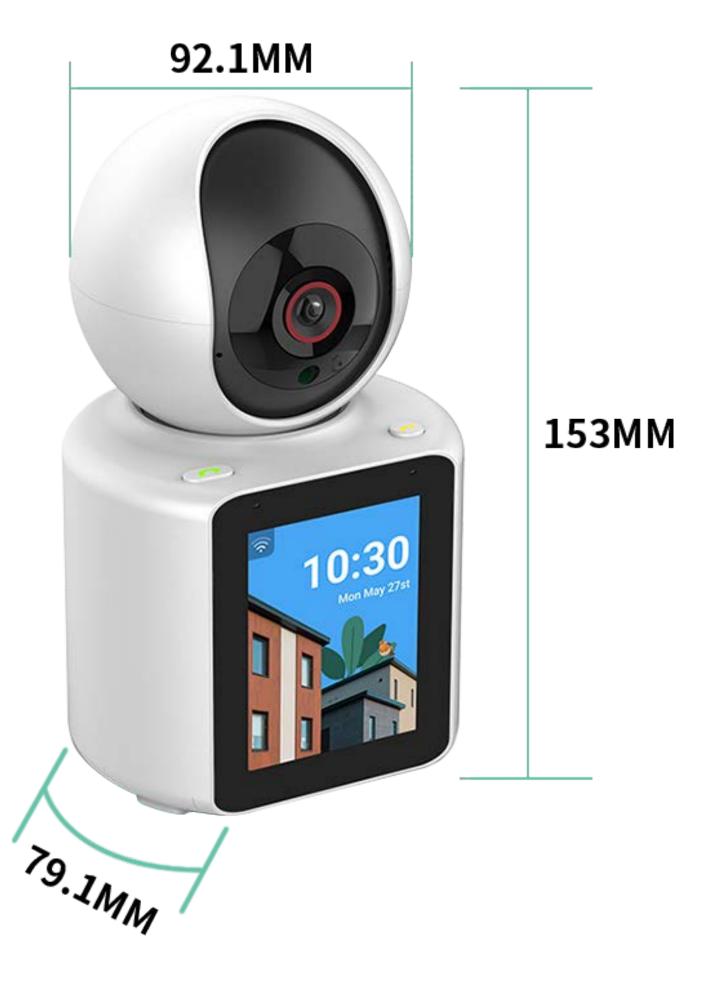

#### IPS Screen

2.8-inch IPS screen with high viewing angle, fast response speed, accurate color reproduction, and anti-screen flicker; supports three types of outdoor/50Hz/60Hz