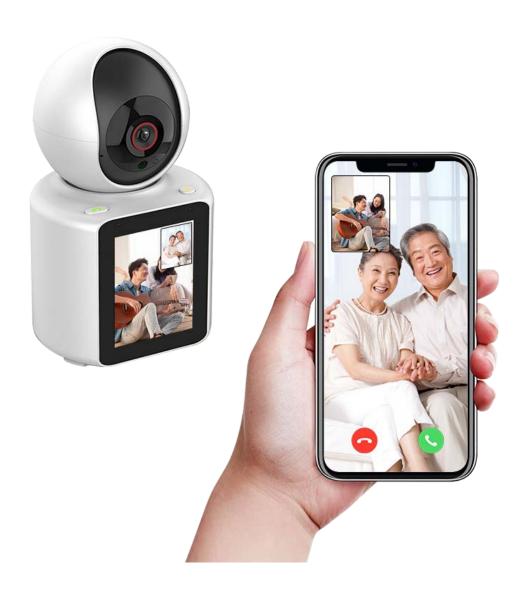

### Two-Way Video Calling

Two-way video, more than just monitoring to see each other, more real, no matter when and where

#### Simultaneous video calls from 2 phones

Up to two cell phones can make video calls together to share happy family time together with company