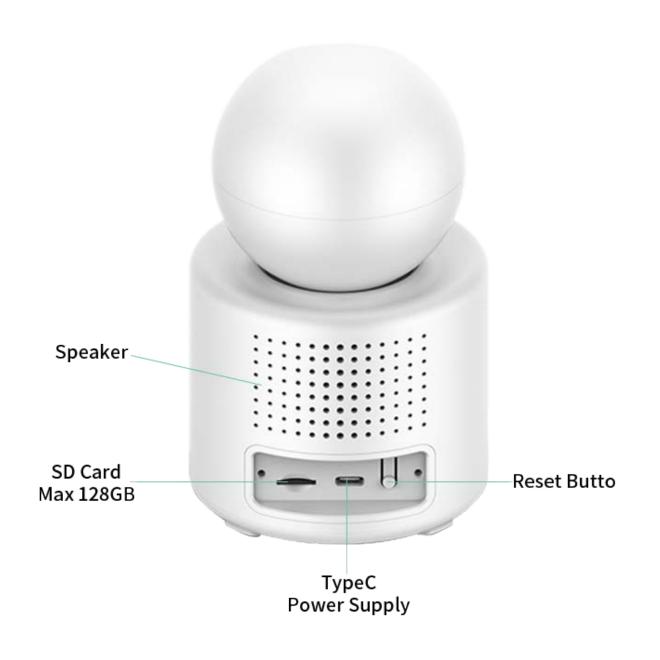

# **Product Information**

| Model No.                | C31                                                                                        |
|--------------------------|--------------------------------------------------------------------------------------------|
| CPU                      | Dual core processor                                                                        |
| LCD                      | IPS 2.8" HD Screen                                                                         |
| Video Resolution         | 1920*1080 HD                                                                               |
| Lens                     | 120" Wide-view                                                                             |
| Night vision distance    | 8M                                                                                         |
| Audio:                   | Dual digital MIC array, Pickup Distance :4M                                                |
| PTZ Rotation             | 350 degrees horizontally, 60 degrees vertically                                            |
| Network                  | 2.4G WI-FI                                                                                 |
| Network                  | 2.40 WI-IT                                                                                 |
| AI:                      | Supports human detection, motion detection, and crying detection                           |
|                          |                                                                                            |
| AI:                      | Supports human detection, motion detection, and crying detection                           |
| AI:<br>Intelligent Alarm | Supports human detection, motion detection, and crying detection  Message Push, Area Alert |