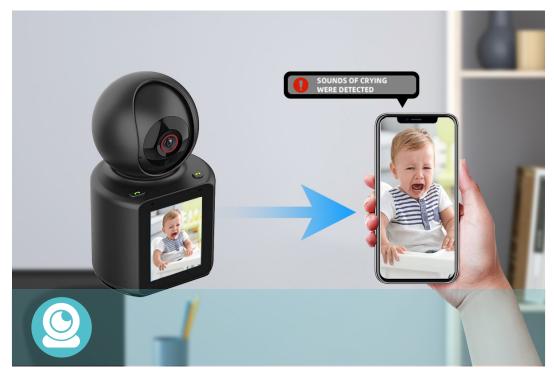

### Notification Of Cry Detection

Al voice wakeup auto-push, real-time detection, find children crying at home; instant push to APP