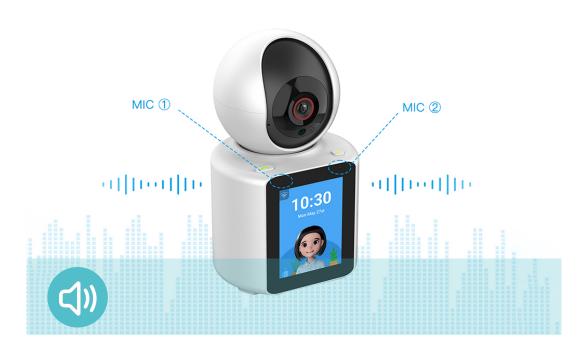

#### Double Mic Pickup

Enhance your communication with a dual mic pickup system for crystal-clear and lifelike sound, providing an immersive intercom experience.