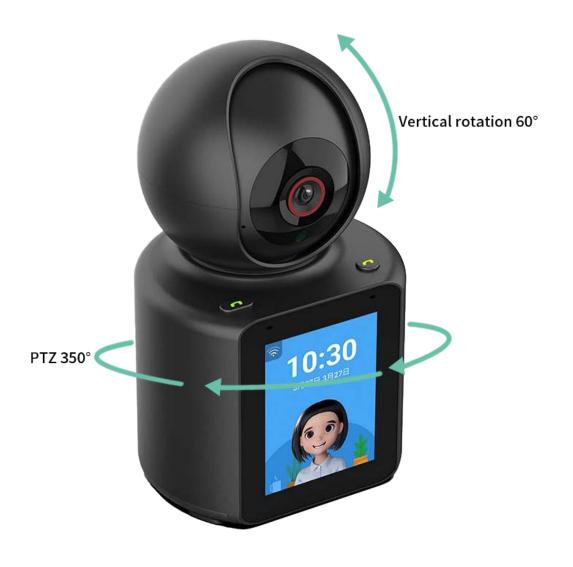

#### PTZ 350°

PTZ 350° panoramic cruise, 60° vertical rotation; so you can clearly see everything in your home