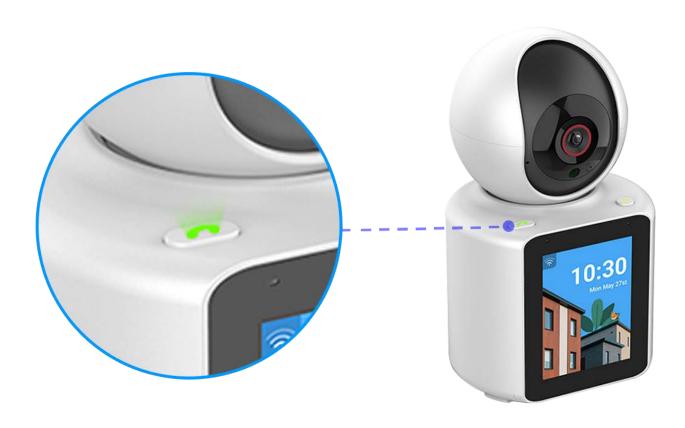

### One Touch Call

Simple operation, not afraid of the elderly do not know how to use, just one key to dial both the video call