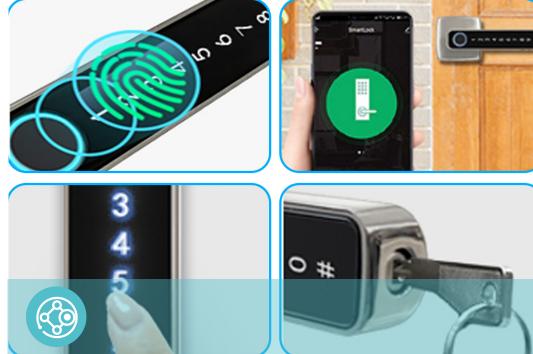

#### APP Control Unlocking

Download the TUYA Smart Door Lock APP, then establish a connection with the smart door lock; you can control the smart door lock on the APP

#### Fingerprint Unlock

Ultra-sensitive recognition chip, 1-second recognition is accurate and rapid

#### Password Unlocking

6-digit numerical arrangement of passwords for added peace of mind and security

#### key In The Lock

Can be key unlocked, even if the power is not unlocked to go in; not afraid of no door to go in