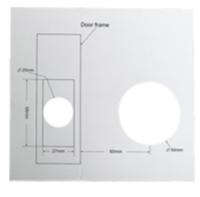

#### Product Size

Total length 167MM, width 65MM, handle width 27MM; can be applied to the door of thickness 38 – 50MM