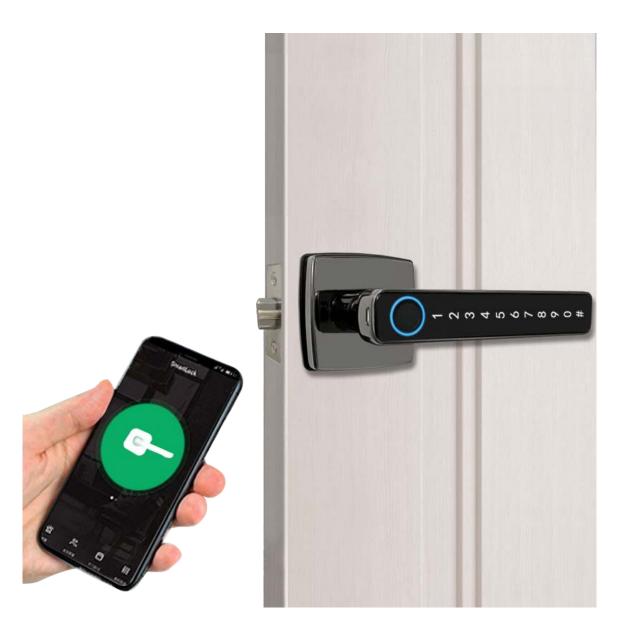

#### APP Control Unlocking

Download the TUYA Smart Door Lock APP, then establish a connection with the smart door lock; you can control the smart door lock on the APP

#### Four Ways To Unlock

· Unlocking methods include: APP control unlocking, fingerprint unlocking, password unlocking, key unlocking; so that you no longer have to worry about not bringing the key to the