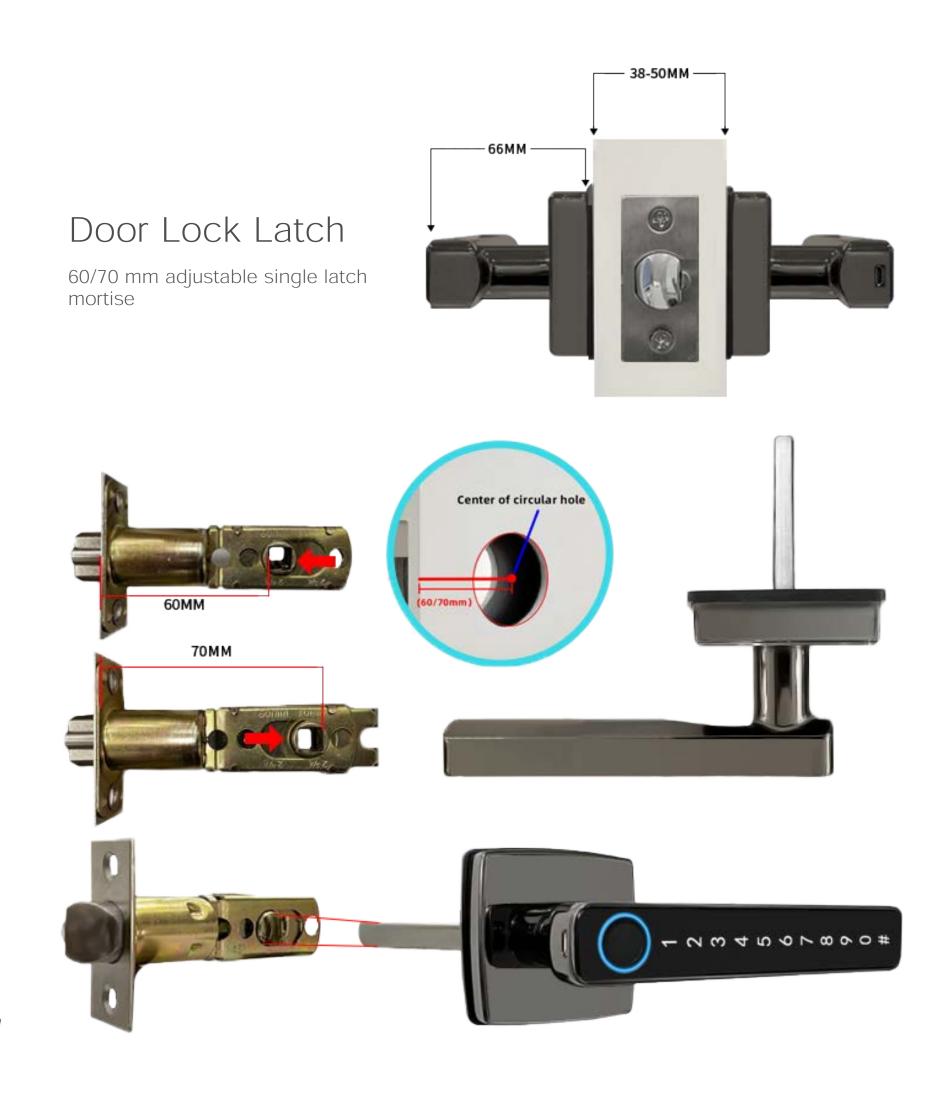

#### Product Size

Total length 167MM, width 65MM, handle width 27MM; can be applied to the door of thickness 38 – 50MM