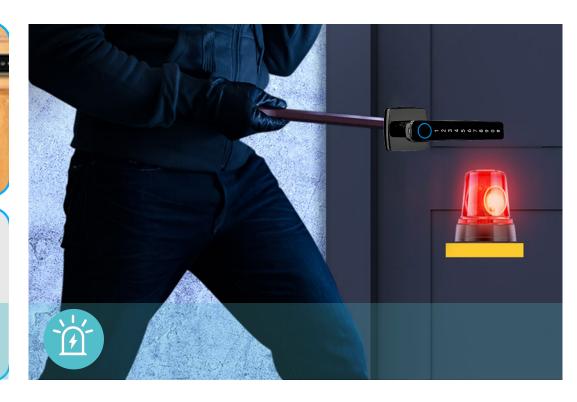

#### Alert

Anti-pick lock, low battery, multiple incorrect code attempts will alert you; providing you with an extra layer of protection.

#### Undaunted By Interference

Adopting independent electronic program, shielding strong magnetic field interference, not afraid of small black box illegal unlocking