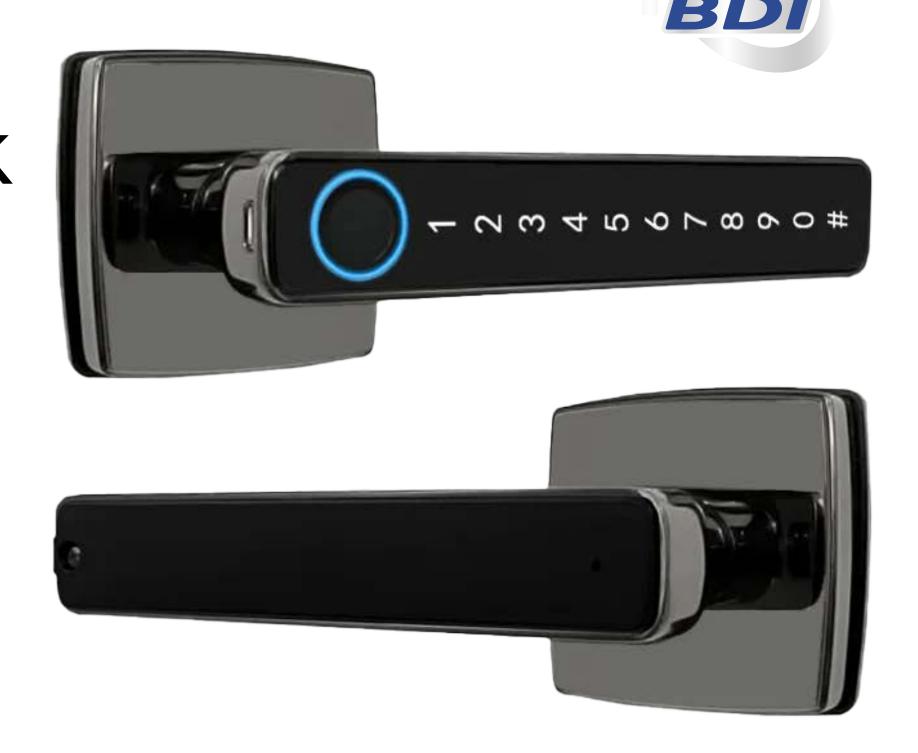

#### Grade C Cock Cylinder

C grade lock cylinder is more robust and durable, three-proof lock body, more security

#### Security

C-class lock cylinder, three-proof lock body; durable security is guaranteed, for your security escort