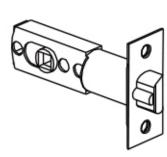

Working Humidity: 20%~80%RH

Battery life: One year of normal standby

Front Panel X1

Back Panel X1

User manual X1

Paper size installation template X 1

Deadbolt X1

Deadbolt box X1

Strike Plate X1

Mounting Plate X1

Key X 2

Screw Casing X 2 (40mm)

Screw A X 2 (30mm)

Screw B X 4 (25mm)

Screw C X 2 (8mm)