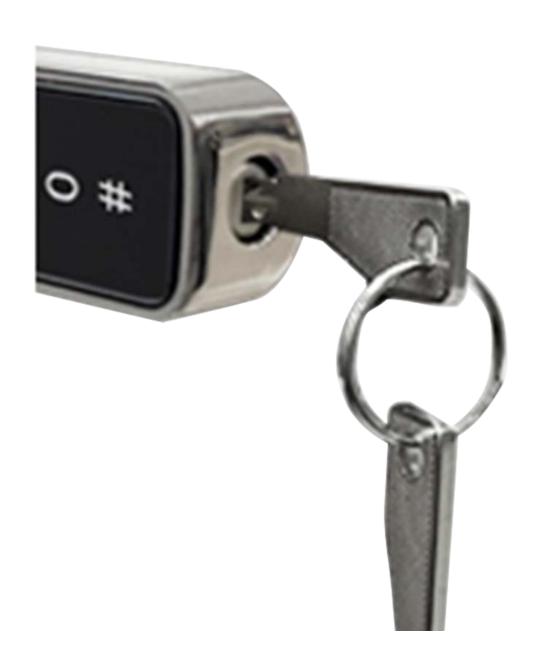

#### key In The Lock

Can be key unlocked, even if the power is not unlocked to go in; not afraid of no door to go in