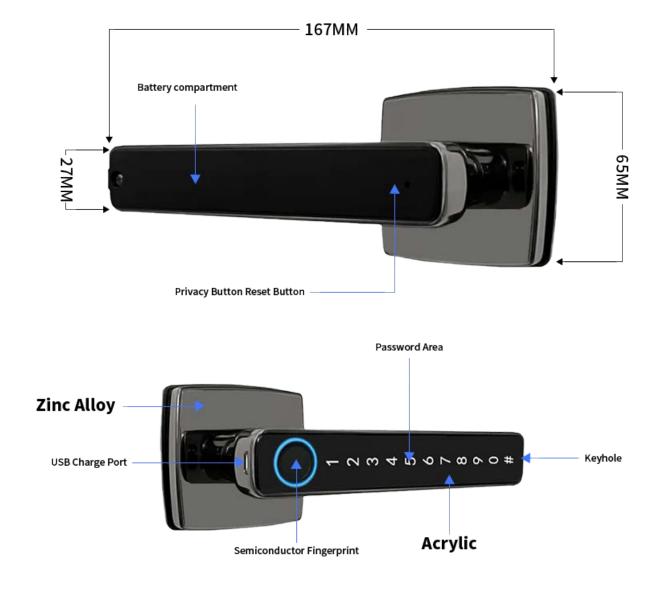

#### Product Size

Total length 167MM, width 65MM, handle width 27MM; can be applied to the door of thickness 38 – 50MM

#### **Product Information**

Model: N1TY

Material: Zinc Alloy

Color: Silver

**User Capacity:** 5 Administrators (Fingerprint/Password)

295 Normal Users (Fingerprint/Password)

Unlimited App Temperary Passwords