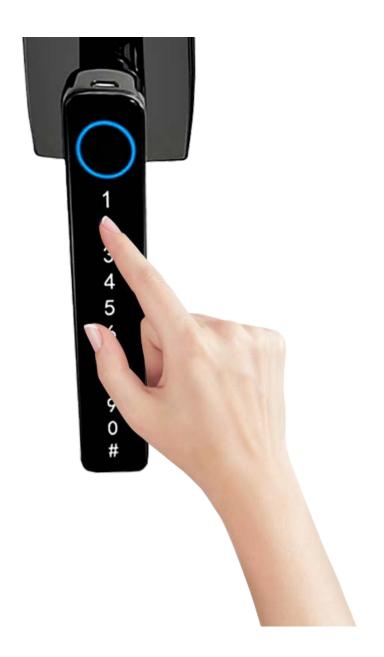

#### Password Unlocking

6-digit numerical arrangement of passwords for added peace of mind and security