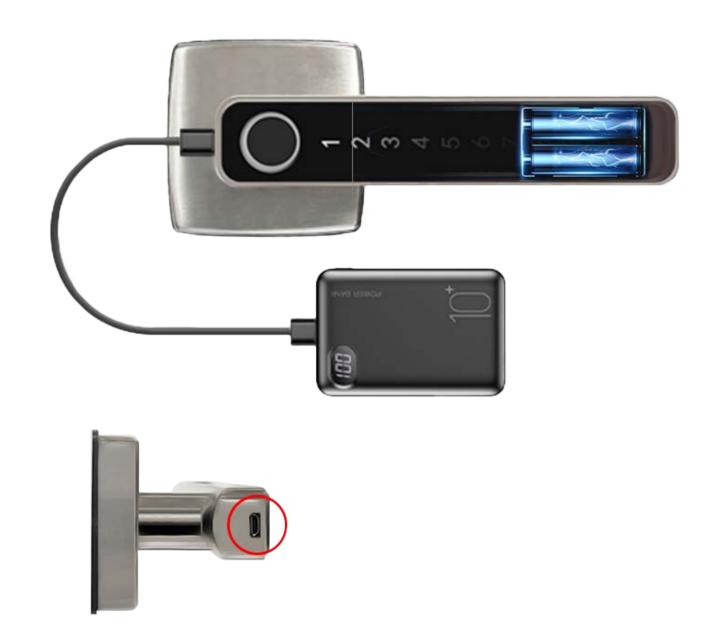

#### Ultra Long Life

365 - day ultra - long battery life; with USB charging port for emergencies