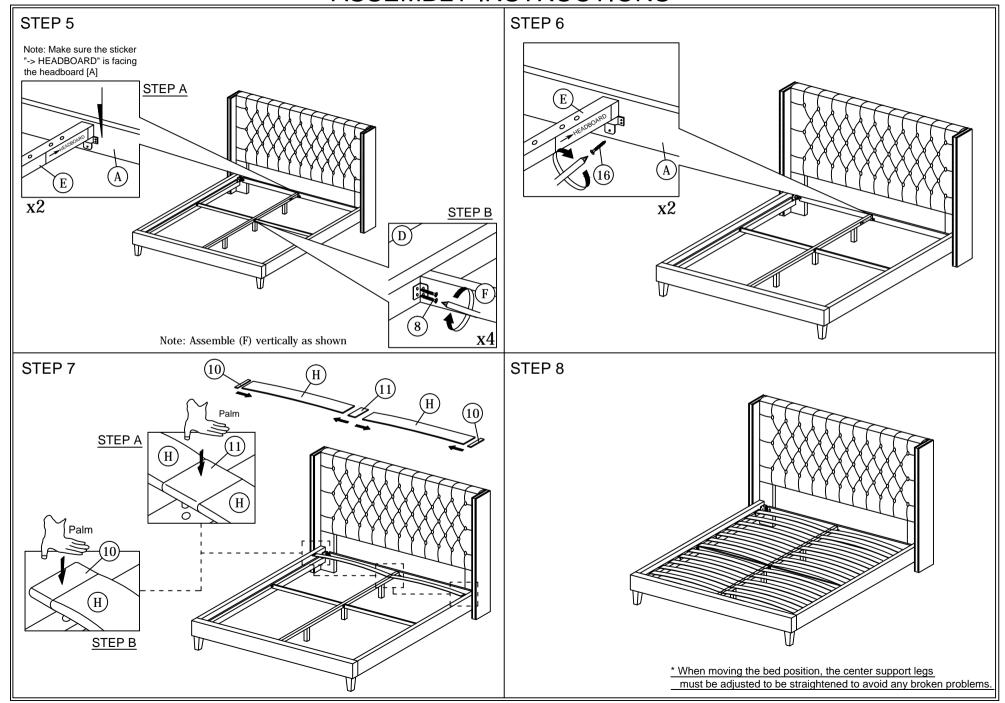

## ASSEMBLY INSTRUCTIONS

Read this instruction carefully. See hardware and furniture part list for guidance. Be sure all parts are complete, before you assemble. Place all wooden furniture parts on a clean and flat soft surface to prevent from being scratched. Follow the figure to start assembling.

CAUTION: 1. Do not FULLY - TIGHTEN the nuts or nuts bolts until they are ready for assembly.

- 2. Do not OVER TIGHTEN the nuts or bolts to avoid causing damages to the thread.
- 3. Keep all hardware parts out of reach of children.

NOTE: THE LIST AND QUANTITY SHOWN ARE FOR 1 UNIT ASSEMBLY.

Tools needed: Screwdriver & Hammer (not provided).

| PART LIST |                        |        | HARDWARE LIST |                           |        |
|-----------|------------------------|--------|---------------|---------------------------|--------|
| ITEM      | DESCRIPTION            | QTY    | ITEM          | DESCRIPTION               | QTY    |
|           |                        |        | 1             | JCBC BOLT M6 x 50mm       | 6 PCS  |
| A         | HEADBOARD              | 1 PC   | 2             | JCBB BOLT M8 x 30mm €     | 8 PCS  |
| В         | HEADBOARD LEG (L&R)    | 2 PCS  | 3             | JCBB BOLT M8 x 60mm €     | 4 PCS  |
| С         | FOOTBOARD              | 1 PC   | 4             | JCBB BOLT M8 x 50mm       | 6 PCS  |
| D         | SIDE RAIL              | 2 PCS  | 5             | M6 FLAT WASHER            | 6 PCS  |
| E         | CENTER RAIL            | 1 PC   | 6             | M8 FLAT WASHER            | 10 PCS |
|           |                        |        | 7             | M8 SPRING WASHER          | 10 PCS |
| F         | CENTER SUPPORT         | 2 PCS  | 8             | WOOD SCREW M3.5 x 16mm    | 8 PCS  |
| G         | CENTER SUPPORT LEG     | 3 PCS  | 9             | WOOD SCREW M4 x 38mm      | 4 PCS  |
| Н         | BED SLAT               | 26 PCS | 10            | BED SLAT SIDE FITTER      | 26 PCS |
| ī         | BED LEG                | 2 PCS  | 11            | BED SLAT CENTER FITTER    | 13 PCS |
| J         | HEADBOARD SUPPORT WOOD | 2 PCS  | 12            | PVC BLACK WASHER          | 2 PCS  |
|           | HEADBOARD SUFFORT WOOD |        | 13            | M4 ALLEN KEY (BALL SHAPE) | 1 PC   |
| K         | HEADBOARD SUPPORT RAIL | 1 PC   | 14            | M5 ALLEN KEY (BALL SHAPE) | 1 PC   |
| L         | HEADBOARD WING (L&R)   | 2 PCS  | 15            | WOOD DOWEL M8 x 30mm      | 4 PCS  |
|           |                        |        |               | WOOD SCREW M4 x 20mm      | 2 PCS  |