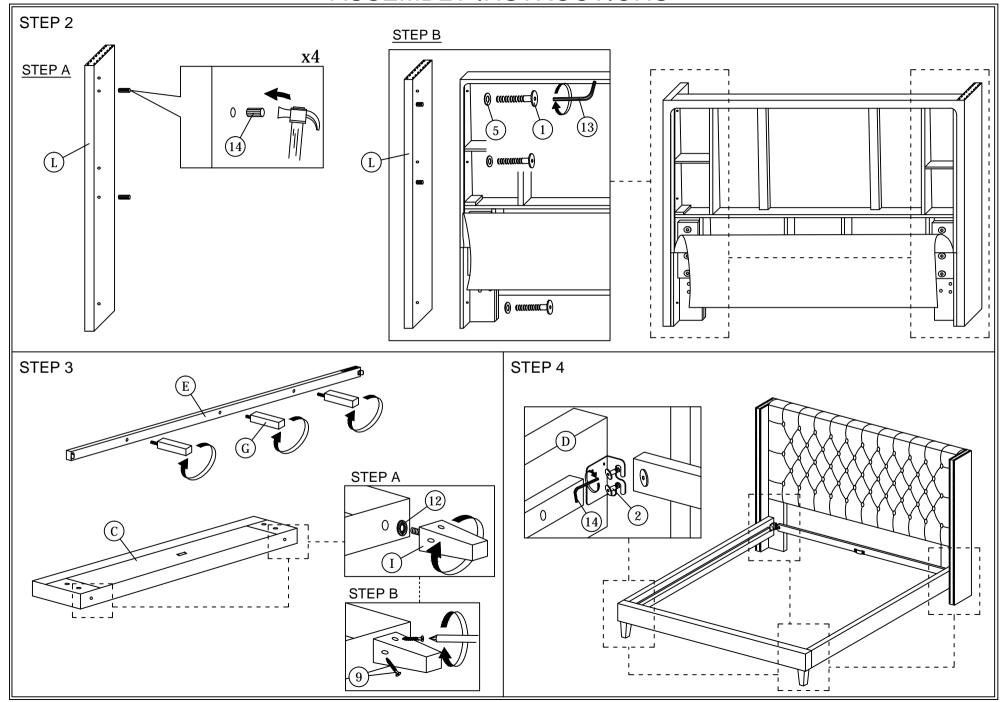

## ASSEMBLY INSTRUCTIONS

Read this instruction carefully. See hardware and furniture part list for guidance. Be sure all parts are complete, before you assemble. Place all wooden furniture parts on a clean and flat soft surface to prevent from being scratched. Follow the figure to start assembling.

CAUTION: 1. Do not FULLY - TIGHTEN the nuts or nuts bolts until they are ready for assembly.

- 2. Do not OVER TIGHTEN the nuts or bolts to avoid causing damages to the thread.
- 3. Keep all hardware parts out of reach of children.

NOTE: THE LIST AND QUANTITY SHOWN ARE FOR 1 UNIT ASSEMBLY.

Tools needed: Screwdriver & Hammer (not provided).

| PART LIST |                        |        | HARDWARE LIST |                           |        |
|-----------|------------------------|--------|---------------|---------------------------|--------|
| ITEM      | DESCRIPTION            | QTY    | ITEM          | DESCRIPTION               | QTY    |
|           |                        |        | 1             | JCBC BOLT M6 x 50mm       | 6 PCS  |
| A         | HEADBOARD              | 1 PC   | 2             | JCBB BOLT M8 x 30mm €     | 8 PCS  |
| В         | HEADBOARD LEG (L&R)    | 2 PCS  | 3             | JCBB BOLT M8 x 60mm €     | 4 PCS  |
| С         | FOOTBOARD              | 1 PC   | 4             | JCBB BOLT M8 x 50mm       | 6 PCS  |
| D         | SIDE RAIL              | 2 PCS  | 5             | M6 FLAT WASHER            | 6 PCS  |
| E         | CENTER RAIL            | 1 PC   | 6             | M8 FLAT WASHER            | 10 PCS |
|           |                        |        | 7             | M8 SPRING WASHER          | 10 PCS |
| F         | CENTER SUPPORT         | 2 PCS  | 8             | WOOD SCREW M3.5 x 16mm    | 8 PCS  |
| G         | CENTER SUPPORT LEG     | 3 PCS  | 9             | WOOD SCREW M4 x 38mm      | 4 PCS  |
| Н         | BED SLAT               | 26 PCS | 10            | BED SLAT SIDE FITTER      | 26 PCS |
| ī         | BED LEG                | 2 PCS  | 11            | BED SLAT CENTER FITTER    | 13 PCS |
| J         | HEADBOARD SUPPORT WOOD | 2 PCS  | 12            | PVC BLACK WASHER          | 2 PCS  |
|           | HEADBOARD SUFFORT WOOD |        | 13            | M4 ALLEN KEY (BALL SHAPE) | 1 PC   |
| K         | HEADBOARD SUPPORT RAIL | 1 PC   | 14            | M5 ALLEN KEY (BALL SHAPE) | 1 PC   |
| L         | HEADBOARD WING (L&R)   | 2 PCS  | 15            | WOOD DOWEL M8 x 30mm      | 4 PCS  |
|           |                        |        |               | WOOD SCREW M4 x 20mm      | 2 PCS  |