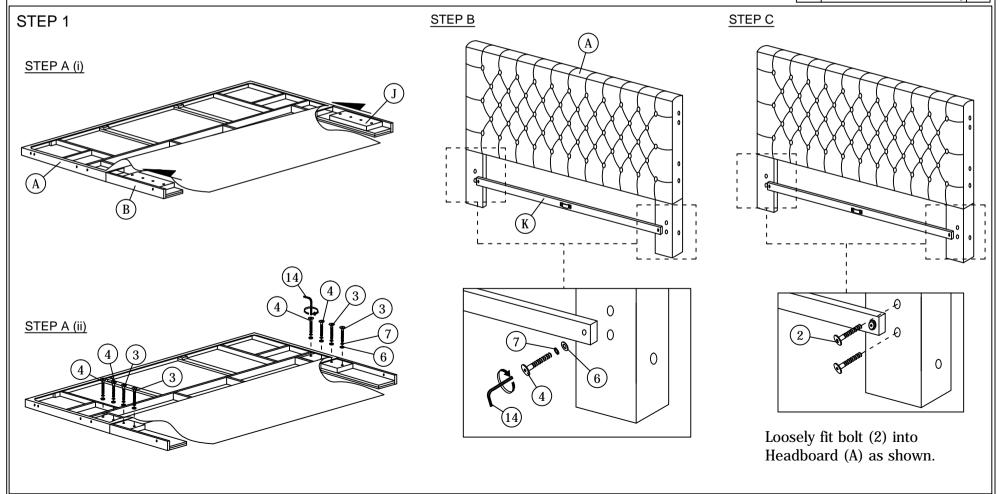

## ASSEMBLY INSTRUCTIONS

Read this instruction carefully. See hardware and furniture part list for guidance. Be sure all parts are complete, before you assemble. Place all wooden furniture parts on a clean and flat soft surface to prevent from being scratched. Follow the figure to start assembling.

CAUTION: 1. Do not FULLY - TIGHTEN the nuts or nuts bolts until they are ready for assembly.

- 2. Do not OVER TIGHTEN the nuts or bolts to avoid causing damages to the thread.
- 3. Keep all hardware parts out of reach of children.

NOTE: THE LIST AND QUANTITY SHOWN ARE FOR 1 UNIT ASSEMBLY.

Tools needed: Screwdriver & Hammer (not provided).

| PART LIST |                        |        | HARDWARE LIST |                           |        |
|-----------|------------------------|--------|---------------|---------------------------|--------|
| ITEM      | DESCRIPTION            | QTY    | ITEM          | DESCRIPTION               | QTY    |
|           |                        |        | 1             | JCBC BOLT M6 x 50mm       | 6 PCS  |
| A         | HEADBOARD              | 1 PC   | 2             | JCBB BOLT M8 x 30mm €     | 8 PCS  |
| В         | HEADBOARD LEG (L&R)    | 2 PCS  | 3             | JCBB BOLT M8 x 60mm €     | 4 PCS  |
| С         | FOOTBOARD              | 1 PC   | 4             | JCBB BOLT M8 x 50mm       | 6 PCS  |
| D         | SIDE RAIL              | 2 PCS  | 5             | M6 FLAT WASHER            | 6 PCS  |
| E         | CENTER RAIL            | 1 PC   | 6             | M8 FLAT WASHER            | 10 PCS |
|           |                        |        | 7             | M8 SPRING WASHER          | 10 PCS |
| F         | CENTER SUPPORT         | 2 PCS  | 8             | WOOD SCREW M3.5 x 16mm    | 8 PCS  |
| G         | CENTER SUPPORT LEG     | 3 PCS  | 9             | WOOD SCREW M4 x 38mm      | 4 PCS  |
| Н         | BED SLAT               | 26 PCS | 10            | BED SLAT SIDE FITTER      | 26 PCS |
| ī         | BED LEG                | 2 PCS  | 11            | BED SLAT CENTER FITTER    | 13 PCS |
| J         | HEADBOARD SUPPORT WOOD | 2 PCS  | 12            | PVC BLACK WASHER          | 2 PCS  |
|           | HEADBOARD SUFFORT WOOD |        | 13            | M4 ALLEN KEY (BALL SHAPE) | 1 PC   |
| K         | HEADBOARD SUPPORT RAIL | 1 PC   | 14            | M5 ALLEN KEY (BALL SHAPE) | 1 PC   |
| L         | HEADBOARD WING (L&R)   | 2 PCS  | 15            | WOOD DOWEL M8 x 30mm      | 4 PCS  |
|           |                        |        |               | WOOD SCREW M4 x 20mm      | 2 PCS  |