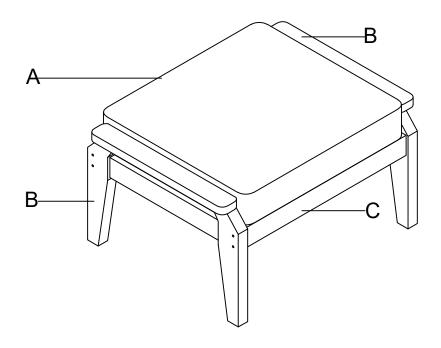

## **ASSEMBLY INSTRUCTIONS MODEL: 15510T** STRUCTURE DIAGRAM:

### OTTOMAN PARTS INCLUDED:

| (A)Seat Cushion x 1 unit | © JJJJJJJJ | (D) 2.36" Screw x 8 units |
|--------------------------|------------|---------------------------|
| (B)Leg x 2 units         | R          | (E) T-Wrench x 1 unit     |
| (C)Seat x 1 unit         |            |                           |