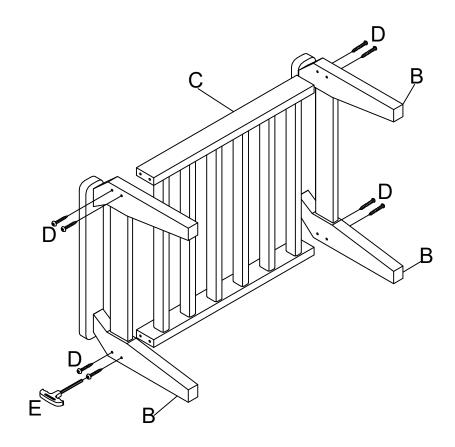

### OTTOMAN PARTS INCLUDED:

| (A)Seat Cushion x 1 unit | © JJJJJJJJ | (D) 2.36" Screw x 8 units |
|--------------------------|------------|---------------------------|
| (B)Leg x 2 units         | R          | (E) T-Wrench x 1 unit     |
| (C)Seat x 1 unit         |            |                           |

STEP 1:

STEP 2:

PAGE 4