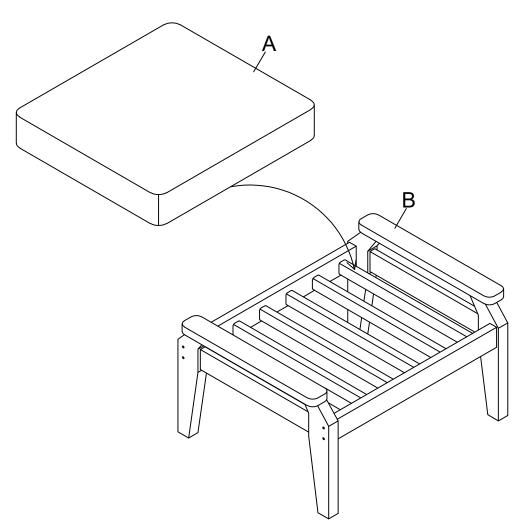

that you have to make a warranty claim, a proof of purchase is required to show you are the original buyer. All warranty claims must be submitted via email and include receipt, photos and description of the problem. LuXeo at its discretion will replace, repair or provide parts to the original purchaser. No monetary refunds will be made. Labor cost, shipping and handling are not covered by warranty.



## **ASSEMBLY INSTRUCTIONS MODEL: 15510T** STRUCTURE DIAGRAM:



### OTTOMAN PARTS INCLUDED:

| (A)Seat Cushion x 1 unit | © JJJJJJJJ | (D) 2.36" Screw x 8 units |
|--------------------------|------------|---------------------------|
| (B)Leg x 2 units         | R          | (E) T-Wrench x 1 unit     |
| (C)Seat x 1 unit         |            |                           |

STEP 1:



STEP 2:



PAGE 4