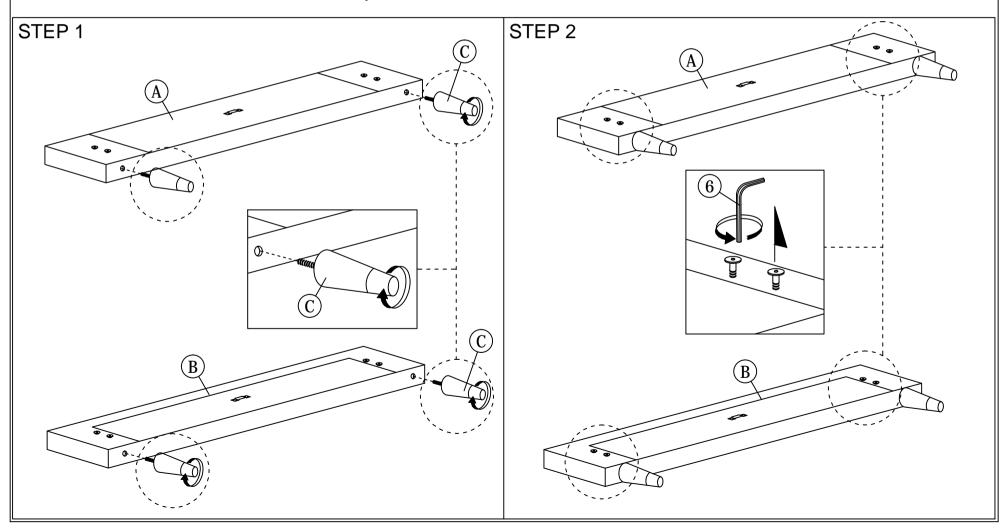

## ASSEMBLY INSTRUCTIONS

Read this instruction carefully. See hardware and furniture part list for guidance. Be sure all parts are complete, before you assemble. Place all wooden furniture parts on a clean and flat soft surface to prevent from being scratched. Follow the figure to start assembling.

- CAUTION: 1. Do not FULLY TIGHTEN the nuts or nut bolts until they are ready for assembly. 2. Do not OVER - TIGHTEN the nuts or bolts to avoid causing damages to the thread. 3. Keep all hardware parts out of reach of children.
  - NOTE : THE LIST AND QUANTITY SHOWN ARE FOR 1 UNIT ASSEMBLY. Tools needed : Screwdriver & Rubber Mallet (not provided).

| PART LIST |                        |       |  |
|-----------|------------------------|-------|--|
| ITEM      | DESCRIPTION            | QTY   |  |
| Α         | HEADBOARD PANEL        | 1 PC  |  |
| В         | FOOTBOARD              | 1 PC  |  |
| С         | BED LEG                | 4 PCS |  |
| D         | SIDE RAIL              | 2 PCS |  |
| Е         | HEADBOARD SUPPORT WOOD | 2 PCS |  |
| F         | HEADBOARD              | 1 PC  |  |
| G         | CENTER RAIL            | 1 PC  |  |
| Н         | CENTER RAIL LEG        | 3 PCS |  |
| Ι         | BED SLAT               | 1 SET |  |

| HARDWARE LIST |                           |           |       |  |
|---------------|---------------------------|-----------|-------|--|
| ITEM          | DESCRIPTION               |           | QTY   |  |
| 1             | JCBB BOLT M8 x 60mm       | ()()      | 8 PCS |  |
| 2             | M8 FLAT WASHER            | 0         | 8 PCS |  |
| 3             | M8 SPRING WASHER          | 0         | 8 PCS |  |
| 4             | WOOD SCREW M4 x 20mm      | <b></b> 0 | 2 PCS |  |
| 5             | WOOD SCREW M4 x 38mm      |           | 9 PCs |  |
| 6             | M5 ALLEN KEY (BALL SHAPE) |           | 1 PCS |  |