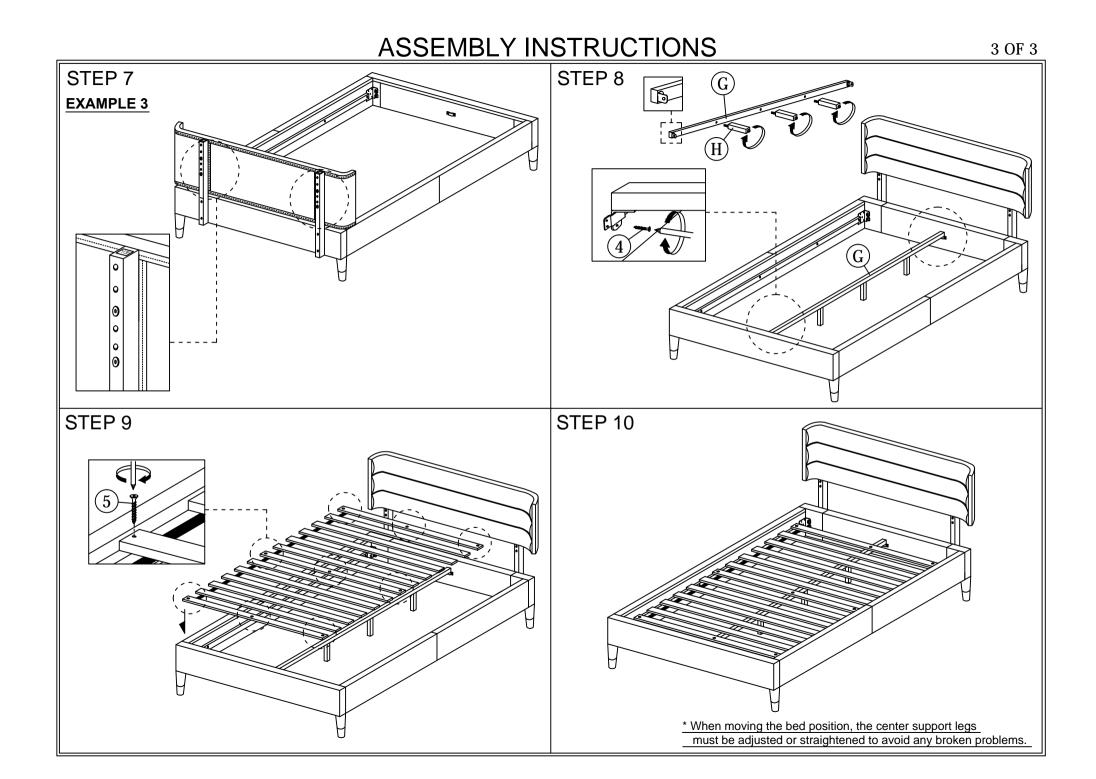

## ASSEMBLY INSTRUCTIONS

Read this instruction carefully. See hardware and furniture part list for guidance. Be sure all parts are complete, before you assemble. Place all wooden furniture parts on a clean and flat soft surface to prevent from being scratched. Follow the figure to start assembling.

- CAUTION: 1. Do not FULLY TIGHTEN the nuts or nut bolts until they are ready for assembly. 2. Do not OVER - TIGHTEN the nuts or bolts to avoid causing damages to the thread. 3. Keep all hardware parts out of reach of children.
  - NOTE : THE LIST AND QUANTITY SHOWN ARE FOR 1 UNIT ASSEMBLY. Tools needed : Screwdriver & Rubber Mallet (not provided).

| PART LIST |                        |       |  |
|-----------|------------------------|-------|--|
| ITEM      | DESCRIPTION            | QTY   |  |
| Α         | HEADBOARD PANEL        | 1 PC  |  |
| В         | FOOTBOARD              | 1 PC  |  |
| С         | BED LEG                | 4 PCS |  |
| D         | SIDE RAIL              | 2 PCS |  |
| Е         | HEADBOARD SUPPORT WOOD | 2 PCS |  |
| F         | HEADBOARD              | 1 PC  |  |
| G         | CENTER RAIL            | 1 PC  |  |
| Н         | CENTER RAIL LEG        | 3 PCS |  |
| Ι         | BED SLAT               | 1 SET |  |

| HARDWARE LIST |                           |           |       |  |
|---------------|---------------------------|-----------|-------|--|
| ITEM          | DESCRIPTION               |           | QTY   |  |
| 1             | JCBB BOLT M8 x 60mm       | ()()      | 8 PCS |  |
| 2             | M8 FLAT WASHER            | 0         | 8 PCS |  |
| 3             | M8 SPRING WASHER          | 0         | 8 PCS |  |
| 4             | WOOD SCREW M4 x 20mm      | <b></b> 0 | 2 PCS |  |
| 5             | WOOD SCREW M4 x 38mm      |           | 9 PCs |  |
| 6             | M5 ALLEN KEY (BALL SHAPE) |           | 1 PCS |  |