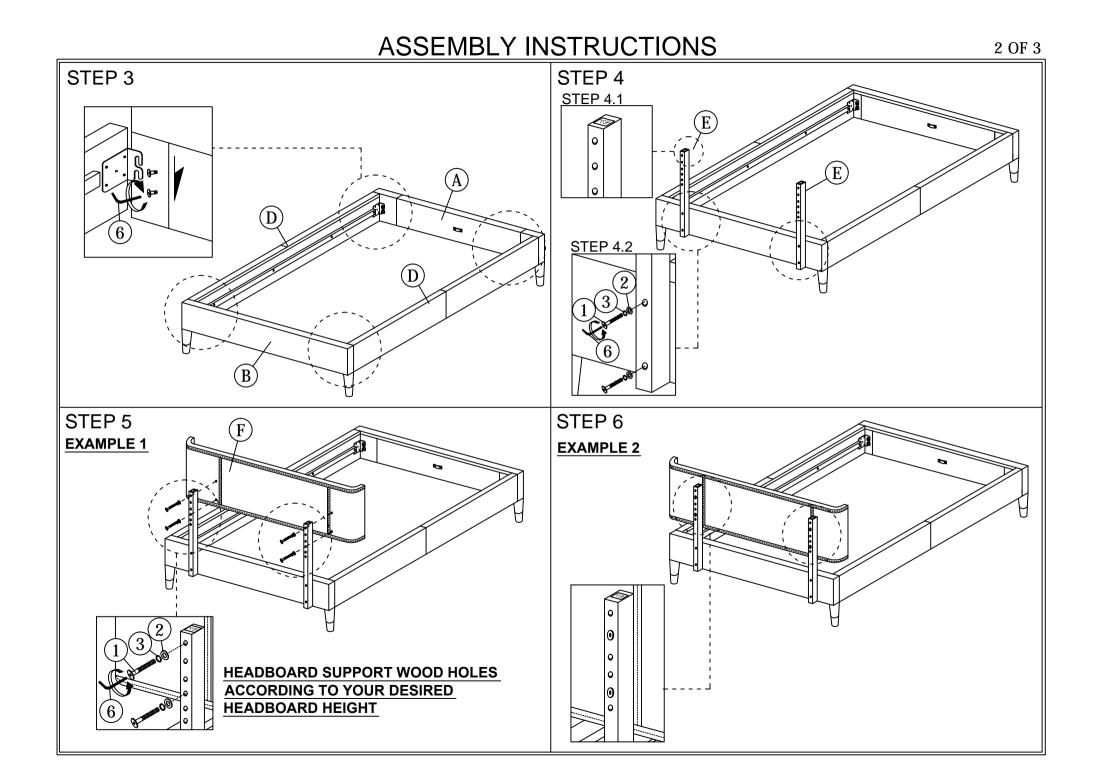

## ASSEMBLY INSTRUCTIONS

Read this instruction carefully. See hardware and furniture part list for guidance. Be sure all parts are complete, before you assemble. Place all wooden furniture parts on a clean and flat soft surface to prevent from being scratched. Follow the figure to start assembling.

- CAUTION: 1. Do not FULLY TIGHTEN the nuts or nut bolts until they are ready for assembly. 2. Do not OVER - TIGHTEN the nuts or bolts to avoid causing damages to the thread. 3. Keep all hardware parts out of reach of children.
  - NOTE : THE LIST AND QUANTITY SHOWN ARE FOR 1 UNIT ASSEMBLY. Tools needed : Screwdriver & Rubber Mallet (not provided).

| PART LIST |                        |       |  |
|-----------|------------------------|-------|--|
| ITEM      | DESCRIPTION            | QTY   |  |
| Α         | HEADBOARD PANEL        | 1 PC  |  |
| В         | FOOTBOARD              | 1 PC  |  |
| С         | BED LEG                | 4 PCS |  |
| D         | SIDE RAIL              | 2 PCS |  |
| Е         | HEADBOARD SUPPORT WOOD | 2 PCS |  |
| F         | HEADBOARD              | 1 PC  |  |
| G         | CENTER RAIL            | 1 PC  |  |
| Н         | CENTER RAIL LEG        | 3 PCS |  |
| Ι         | BED SLAT               | 1 SET |  |

| HARDWARE LIST |                           |           |       |  |
|---------------|---------------------------|-----------|-------|--|
| ITEM          | DESCRIPTION               |           | QTY   |  |
| 1             | JCBB BOLT M8 x 60mm       | ()()      | 8 PCS |  |
| 2             | M8 FLAT WASHER            | 0         | 8 PCS |  |
| 3             | M8 SPRING WASHER          | 0         | 8 PCS |  |
| 4             | WOOD SCREW M4 x 20mm      | <b></b> 0 | 2 PCS |  |
| 5             | WOOD SCREW M4 x 38mm      |           | 9 PCs |  |
| 6             | M5 ALLEN KEY (BALL SHAPE) |           | 1 PCS |  |