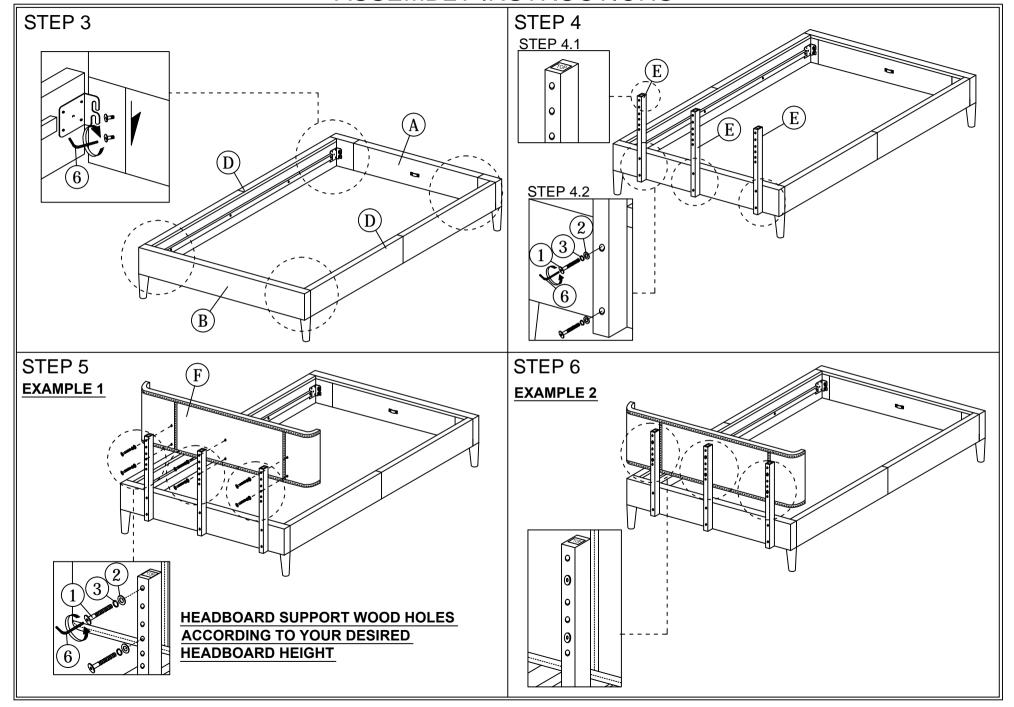

## ASSEMBLY INSTRUCTIONS

Read this instruction carefully. See hardware and furniture part list for guidance. Be sure all parts are complete, before you assemble. Place all wooden furniture parts on a clean and flat soft surface to prevent from being scratched. Follow the figure to start assembling.

NOTE: THE LIST AND QUANTITY SHOWN ARE FOR 1 UNIT ASSEMBLY.
Tools needed: Screwdriver & Rubber Mallet (not provided).

| ITEM D   | ESCRIPTION<br>OARD PANEL | QTY   |
|----------|--------------------------|-------|
|          | OARD PANEL               | 4 DC  |
| A HEADB  |                          | 1 PC  |
| В ГООТВ  | OARD                     | 1 PC  |
| C BED LE | :G                       | 4 PCS |
| D SIDE R | AIL                      | 2 PCS |
| E HEADBO | ARD SUPPORT WOOD         | 3 PCS |
| F HEADB  | OARD                     | 1 PC  |
| G CENTE  | R RAIL                   | 1 PC  |
| H CENTE  | R RAIL LEG               | 3 PCS |
| I BED SL | AT                       | 1 SET |

| HARDWARE LIST |                           |                   |        |
|---------------|---------------------------|-------------------|--------|
| ITEM          | I DESCRIPTION             |                   | QTY    |
| 1             | JCBB BOLT M8 x 60mm       | <b>@</b>          | 12 PCS |
| 2             | M8 FLAT WASHER            | 0                 | 12 PCS |
| 3             | M8 SPRING WASHER          |                   | 12 PCS |
| 4             | WOOD SCREW M4 x 20mm      | <b>~~~~~</b> €    | 2 PCS  |
| 5             | WOOD SCREW M4 x 38mm      | <b>&lt;====</b> € | 9 PCs  |
| 6             | M5 ALLEN KEY (BALL SHAPE) |                   | 1 PCS  |