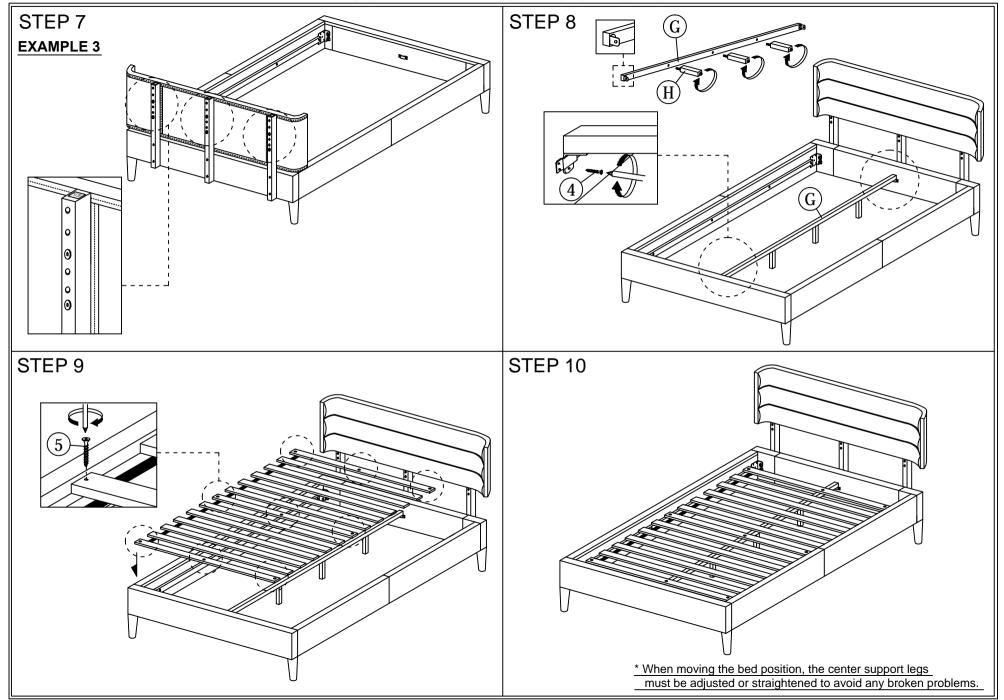

## ASSEMBLY INSTRUCTIONS

Read this instruction carefully. See hardware and furniture part list for guidance. Be sure all parts are complete, before you assemble. Place all wooden furniture parts on a clean and flat soft surface to prevent from being scratched. Follow the figure to start assembling.

NOTE: THE LIST AND QUANTITY SHOWN ARE FOR 1 UNIT ASSEMBLY.
Tools needed: Screwdriver & Rubber Mallet (not provided).

| ITEM D   | ESCRIPTION<br>OARD PANEL | QTY   |
|----------|--------------------------|-------|
|          | OARD PANEL               | 4 DC  |
| A HEADB  |                          | 1 PC  |
| В ГООТВ  | OARD                     | 1 PC  |
| C BED LE | :G                       | 4 PCS |
| D SIDE R | AIL                      | 2 PCS |
| E HEADBO | ARD SUPPORT WOOD         | 3 PCS |
| F HEADB  | OARD                     | 1 PC  |
| G CENTE  | R RAIL                   | 1 PC  |
| H CENTE  | R RAIL LEG               | 3 PCS |
| I BED SL | AT                       | 1 SET |

| HARDWARE LIST |                           |                   |        |
|---------------|---------------------------|-------------------|--------|
| ITEM          | I DESCRIPTION             |                   | QTY    |
| 1             | JCBB BOLT M8 x 60mm       | <b>@</b>          | 12 PCS |
| 2             | M8 FLAT WASHER            | 0                 | 12 PCS |
| 3             | M8 SPRING WASHER          |                   | 12 PCS |
| 4             | WOOD SCREW M4 x 20mm      | <b>~~~~~</b> €    | 2 PCS  |
| 5             | WOOD SCREW M4 x 38mm      | <b>&lt;====</b> € | 9 PCs  |
| 6             | M5 ALLEN KEY (BALL SHAPE) |                   | 1 PCS  |