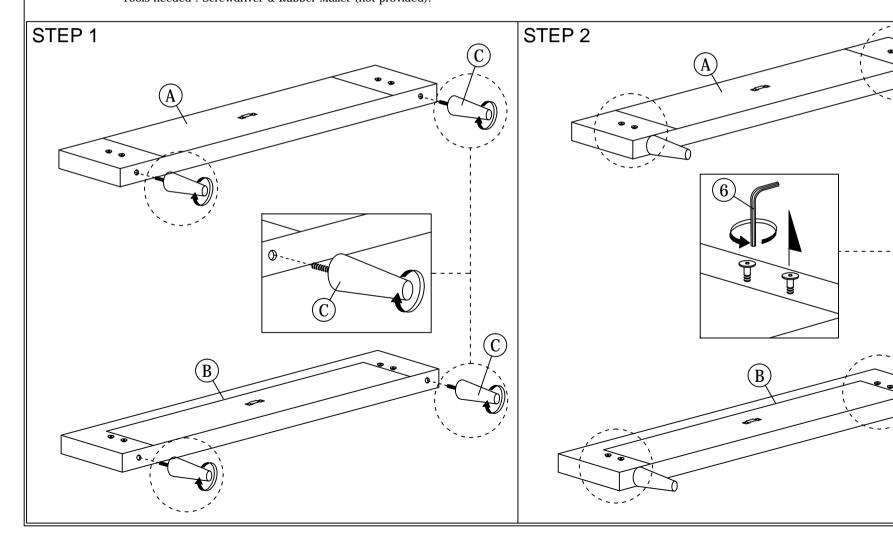

## ASSEMBLY INSTRUCTIONS

Read this instruction carefully. See hardware and furniture part list for guidance. Be sure all parts are complete, before you assemble. Place all wooden furniture parts on a clean and flat soft surface to prevent from being scratched. Follow the figure to start assembling.

NOTE: THE LIST AND QUANTITY SHOWN ARE FOR 1 UNIT ASSEMBLY.
Tools needed: Screwdriver & Rubber Mallet (not provided).

| ITEM D   | ESCRIPTION<br>OARD PANEL | QTY   |
|----------|--------------------------|-------|
|          | OARD PANEL               | 4 DC  |
| A HEADB  |                          | 1 PC  |
| В ГООТВ  | OARD                     | 1 PC  |
| C BED LE | :G                       | 4 PCS |
| D SIDE R | AIL                      | 2 PCS |
| E HEADBO | ARD SUPPORT WOOD         | 3 PCS |
| F HEADB  | OARD                     | 1 PC  |
| G CENTE  | R RAIL                   | 1 PC  |
| H CENTE  | R RAIL LEG               | 3 PCS |
| I BED SL | AT                       | 1 SET |

| HARDWARE LIST |                           |                   |        |
|---------------|---------------------------|-------------------|--------|
| ITEM          | I DESCRIPTION             |                   | QTY    |
| 1             | JCBB BOLT M8 x 60mm       | <b>@</b>          | 12 PCS |
| 2             | M8 FLAT WASHER            | 0                 | 12 PCS |
| 3             | M8 SPRING WASHER          |                   | 12 PCS |
| 4             | WOOD SCREW M4 x 20mm      | <b>~~~~~</b> €    | 2 PCS  |
| 5             | WOOD SCREW M4 x 38mm      | <b>&lt;====</b> € | 9 PCs  |
| 6             | M5 ALLEN KEY (BALL SHAPE) |                   | 1 PCS  |