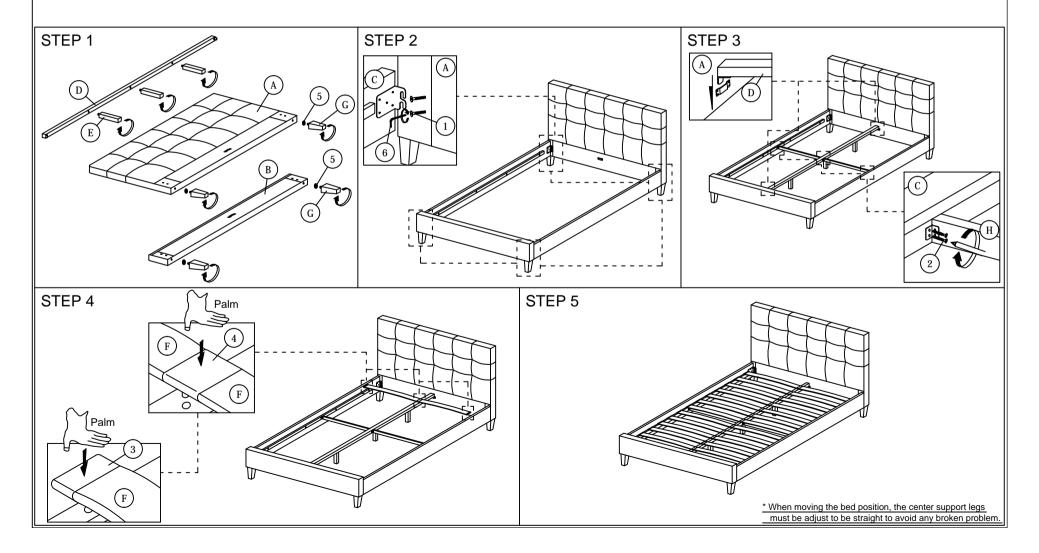

## **ASSEMBLY INSTRUCTIONS**

Read this instruction carefully. See hardware and furniture part list for guidance. Be sure all parts are complete, before you assemble. Place all wooden furniture parts on a clean and flat soft surface to prevent from being scratched. Follow the figure to start assembling.

CAUTIONS : 1. Do not FULLY - TIGHTEN the nut or nut bolt until all nut or bolt is ready assembed. 2. Do not OVER - TIGHTEN the nut or bolt to avoid causing damages to the thread. 3. Keep all hardware parts out of reach of children.

NOTE : THE LIST AND QUANTITY SHOWN ARE FOR 1 UNIT ASSEMBLY.

| _         |                    | _      |           |                        |            |        |
|-----------|--------------------|--------|-----------|------------------------|------------|--------|
|           |                    |        |           |                        |            |        |
| PART LIST |                    |        | PART LIST |                        |            |        |
| ITEM      | DESCRIPTION        | QTY    | ITEM      | DESCRIPTION            |            | QTY    |
| Α         | HEADBOARD          | 1 PC   | 1         | JCBB BOLT M8 x 30mm    | ()         | 8 PCS  |
| В         | FOOTBOARD          | 1 PC   | 2         | WOOD SCREW M3.5 x 16mm |            | 8 PCS  |
| С         | SIDE RAIL          | 2 PCS  | 3         | BED SLAT SIDE FITTER   |            | 26 PCS |
| D         | CENTER RAIL        | 1 PC   |           |                        |            |        |
| Е         | CENTER SUPPORT LEG | 3 PCS  | 4         | BED SLAT CENTER FITTER | $\diamond$ | 13 PCS |
|           |                    |        | 5         | PVC BLACK WASHER       | 63         | 4 PCS  |
| F         | BED SLAT           | 26 PCS |           | I VE BERCK WRSHER      |            | 4105   |
| G         | BED LEG            | 4 PCS  | 6         | M5 ALLEN KEY           |            | 1 PC   |
| Н         | CENTER SUPPORT     | 2 PCS  |           |                        |            |        |