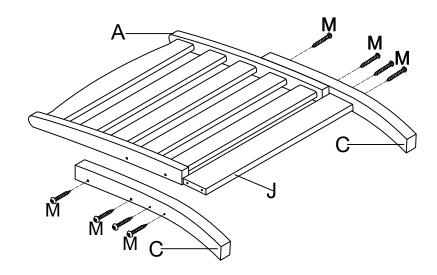

------------|
| (B)Armrest x 2 units     |                                                    | (J)Rear Brace x 1 unit                       |
| (C)Back Leg x 2 units    | (C)                                                | (K) 3.15" Screw x 8 units                    |
| (D)Front Leg x 2 units   | (a) (a) (b) (c) (c) (c) (c) (c) (c) (c) (c) (c) (c | (L) 2.76" Bolt with<br>Washer & Nut x 4 sets |
| (E)Seat x 1 unit         | Omm                                                | (M) 2" Screw x 10 units                      |
| (F)Seat Cushion x 1 unit |                                                    | (N) T-Wrench x 1 unit                        |
| (G)Throw Pillow x 1 unit |                                                    | (P) Nut Wrench x 1 unit                      |

# STEP 1:



STEP 2:



## STEP 3:



## STEP 4:



# STEP 5:



# STEP 6: