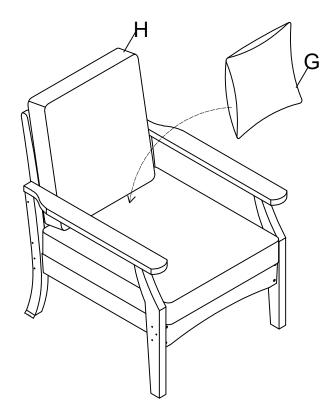

# STEP 6:

## CHAIR PARTS INCLUDED:

| (A)Backrest x 1 unit     |                                                    | (H)Back Cushion x 1 unit                     |
|--------------------------|----------------------------------------------------|----------------------------------------------|
| (B)Armrest x 2 units     |                                                    | (J)Rear Brace x 1 unit                       |
| (C)Back Leg x 2 units    | (C)                                                | (K) 3.15" Screw x 8 units                    |
| (D)Front Leg x 2 units   | (a) (a) (b) (c) (c) (c) (c) (c) (c) (c) (c) (c) (c | (L) 2.76" Bolt with<br>Washer & Nut x 4 sets |
| (E)Seat x 1 unit         | Omm                                                | (M) 2" Screw x 10 units                      |
| (F)Seat Cushion x 1 unit |                                                    | (N) T-Wrench x 1 unit                        |
| (G)Throw Pillow x 1 unit |                                                    | (P) Nut Wrench x 1 unit                      |