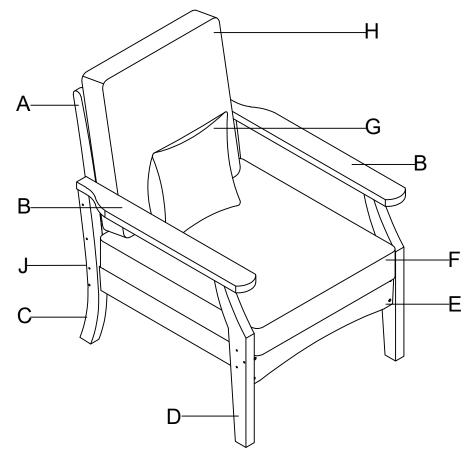

## **ASSEMBLY INSTRUCTIONS MODEL: 1550SC**

STRUCTURE DIAGRAM:

## CHAIR PARTS INCLUDED:

| (A)Backrest x 1 unit     |                                                    | (H)Back Cushion x 1 unit                     |
|--------------------------|----------------------------------------------------|----------------------------------------------|
| (B)Armrest x 2 units     |                                                    | (J)Rear Brace x 1 unit                       |
| (C)Back Leg x 2 units    | (C)                                                | (K) 3.15" Screw x 8 units                    |
| (D)Front Leg x 2 units   | (a) (a) (b) (c) (c) (c) (c) (c) (c) (c) (c) (c) (c | (L) 2.76" Bolt with<br>Washer & Nut x 4 sets |
| (E)Seat x 1 unit         | Omm                                                | (M) 2" Screw x 10 units                      |
| (F)Seat Cushion x 1 unit |                                                    | (N) T-Wrench x 1 unit                        |
| (G)Throw Pillow x 1 unit |                                                    | (P) Nut Wrench x 1 unit                      |