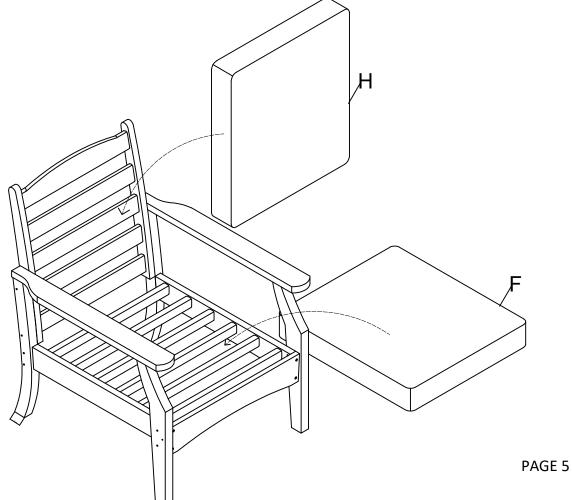

# STEP 5:

## CHAIR PARTS INCLUDED:

| (A)Backrest x 1 unit     |                                                    | (H)Back Cushion x 1 unit                     |
|--------------------------|----------------------------------------------------|----------------------------------------------|
| (B)Armrest x 2 units     |                                                    | (J)Rear Brace x 1 unit                       |
| (C)Back Leg x 2 units    | (C)                                                | (K) 3.15" Screw x 8 units                    |
| (D)Front Leg x 2 units   | (a) (a) (b) (c) (c) (c) (c) (c) (c) (c) (c) (c) (c | (L) 2.76" Bolt with<br>Washer & Nut x 4 sets |
| (E)Seat x 1 unit         | Omm                                                | (M) 2" Screw x 10 units                      |
| (F)Seat Cushion x 1 unit |                                                    | (N) T-Wrench x 1 unit                        |
| (G)Throw Pillow x 1 unit |                                                    | (P) Nut Wrench x 1 unit                      |