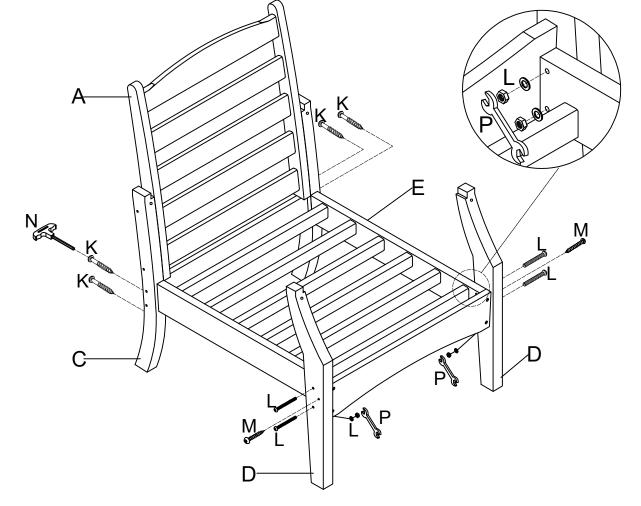

-|
| (B)Armrest x 2 units     |                                                    | (J)Rear Brace x 1 unit                       |
| (C)Back Leg x 2 units    | (C)                                                | (K) 3.15" Screw x 8 units                    |
| (D)Front Leg x 2 units   | (a) (a) (b) (c) (c) (c) (c) (c) (c) (c) (c) (c) (c | (L) 2.76" Bolt with<br>Washer & Nut x 4 sets |
| (E)Seat x 1 unit         | Omm                                                | (M) 2" Screw x 10 units                      |
| (F)Seat Cushion x 1 unit |                                                    | (N) T-Wrench x 1 unit                        |
| (G)Throw Pillow x 1 unit |                                                    | (P) Nut Wrench x 1 unit                      |

# STEP 1:



STEP 2:



## STEP 3:



## STEP 4:



# STEP 5:



# STEP 6: