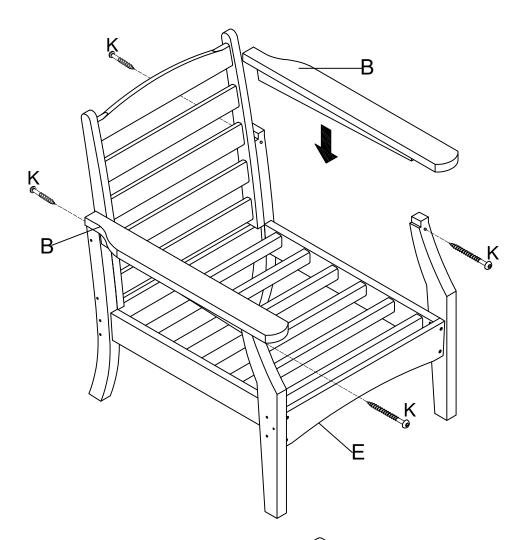

t x 2 units     |                                                    | (J)Rear Brace x 1 unit                       |
| (C)Back Leg x 2 units    | (C)                                                | (K) 3.15" Screw x 8 units                    |
| (D)Front Leg x 2 units   | (a) (a) (b) (c) (c) (c) (c) (c) (c) (c) (c) (c) (c | (L) 2.76" Bolt with<br>Washer & Nut x 4 sets |
| (E)Seat x 1 unit         | Omm                                                | (M) 2" Screw x 10 units                      |
| (F)Seat Cushion x 1 unit |                                                    | (N) T-Wrench x 1 unit                        |
| (G)Throw Pillow x 1 unit |                                                    | (P) Nut Wrench x 1 unit                      |

# STEP 1:



STEP 2:



## STEP 3:



## STEP 4:



# STEP 5:



# STEP 6: