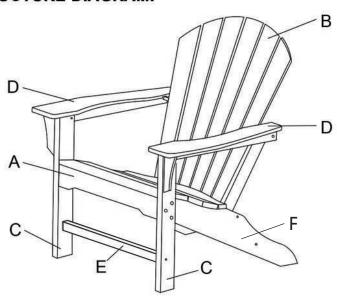

### STRUCTURE DIAGRAM:

## CHAIR PARTS INCLUDED:

| (A) Seat x 1 unit             |            | (G) 2" Bolt x 6 units                                 |
|-------------------------------|------------|-------------------------------------------------------|
| (B) Backrest x 1 unit         | Wester No. | (H) 2.36" Carriage Bolt with<br>Washer & Nut x 2 sets |
| (C) Front Leg x 2 units       | O O        | ( I ) 2" Carriage Bolt with<br>Washer & Nut x 6 sets  |
| (D) Arm Rest x 2 units        | <u> </u>   | (J) 3.15" Bolts x 2 units                             |
| (E) Front Long Brace x 1 unit |            | (K) T-Wrench x 1 unit                                 |
| (F) Rear Brace x 1 unit       | 200        | (L) Nut Wrench x 1 unit                               |