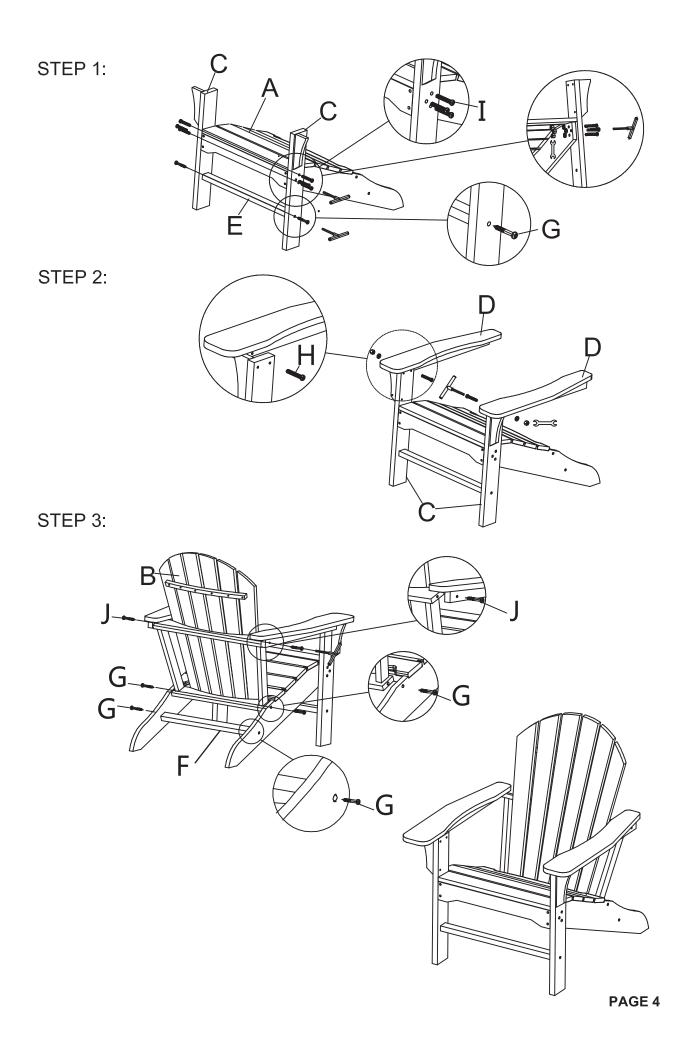

## **ASSEMBLY INSTRUCTIONS MODEL: LUX-1518**

## CHAIR PARTS INCLUDED:

| (A) Seat x 1 unit             |            | (G) 2" Bolt x 6 units                                 |
|-------------------------------|------------|-------------------------------------------------------|
| (B) Backrest x 1 unit         | Wester No. | (H) 2.36" Carriage Bolt with<br>Washer & Nut x 2 sets |
| (C) Front Leg x 2 units       | O O        | ( I ) 2" Carriage Bolt with<br>Washer & Nut x 6 sets  |
| (D) Arm Rest x 2 units        | <u> </u>   | (J) 3.15" Bolts x 2 units                             |
| (E) Front Long Brace x 1 unit |            | (K) T-Wrench x 1 unit                                 |
| (F) Rear Brace x 1 unit       | 200        | (L) Nut Wrench x 1 unit                               |