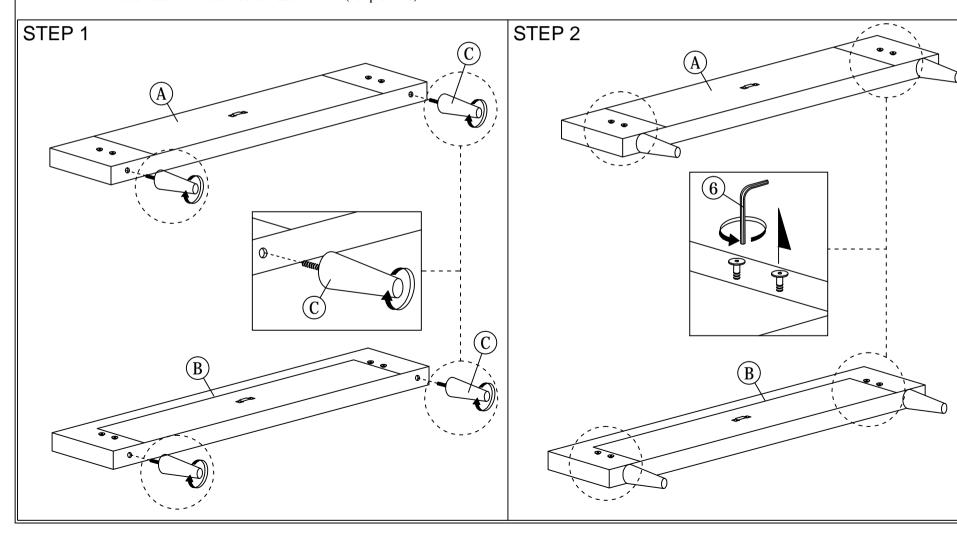

Read this instruction carefully. See hardware and furniture part list for guidance. Be sure all parts are complete, before you assemble. Place all wooden furniture parts on a clean and flat soft surface to prevent from being scratched. Follow the figure to start assembling.

CAUTION: 1. Do not FULLY - TIGHTEN the nuts or nut bolts until they are ready for assembly.

2. Do not OVER - TIGHTEN the nuts or bolts to avoid causing damages to the thread.

3. Keep all hardware parts out of reach of children.

NOTE: THE LIST AND QUANTITY SHOWN ARE FOR 1 UNIT ASSEMBLY.
Tools needed: Screwdriver & Rubber Mallet (not provided).

| PART LIST |                        |       |  |  |
|-----------|------------------------|-------|--|--|
| ITEM      | DESCRIPTION            | QTY   |  |  |
| A         | HEADBOARD PANEL        | 1 PC  |  |  |
| В         | FOOTBOARD              | 1 PC  |  |  |
| С         | BED LEG                | 4 PCS |  |  |
| D         | SIDE RAIL              | 2 PCS |  |  |
| E         | HEADBOARD SUPPORT WOOD | 2 PCS |  |  |
| F         | HEADBOARD              | 1 PC  |  |  |
| G         | CENTER RAIL            | 1 PC  |  |  |
| Н         | CENTER RAIL LEG        | 3 PCS |  |  |
| I         | BED SLAT               | 1 SET |  |  |

| HARDWARE LIST |                           |                 |       |  |
|---------------|---------------------------|-----------------|-------|--|
| ITEM          | DESCRIPTION               |                 | QTY   |  |
| 1             | JCBB BOLT M8 x 60mm       | <b>@</b>        | 8 PCS |  |
| 2             | M8 FLAT WASHER            | 0               | 8 PCS |  |
| 3             | M8 SPRING WASHER          | 0               | 8 PCS |  |
| 4             | WOOD SCREW M4 x 20mm      | <b>41111111</b> | 2 PCS |  |
| 5             | WOOD SCREW M4 x 38mm      | <b>€</b>        | 9 PCs |  |
| 6             | M5 ALLEN KEY (BALL SHAPE) | L               | 1 PCS |  |