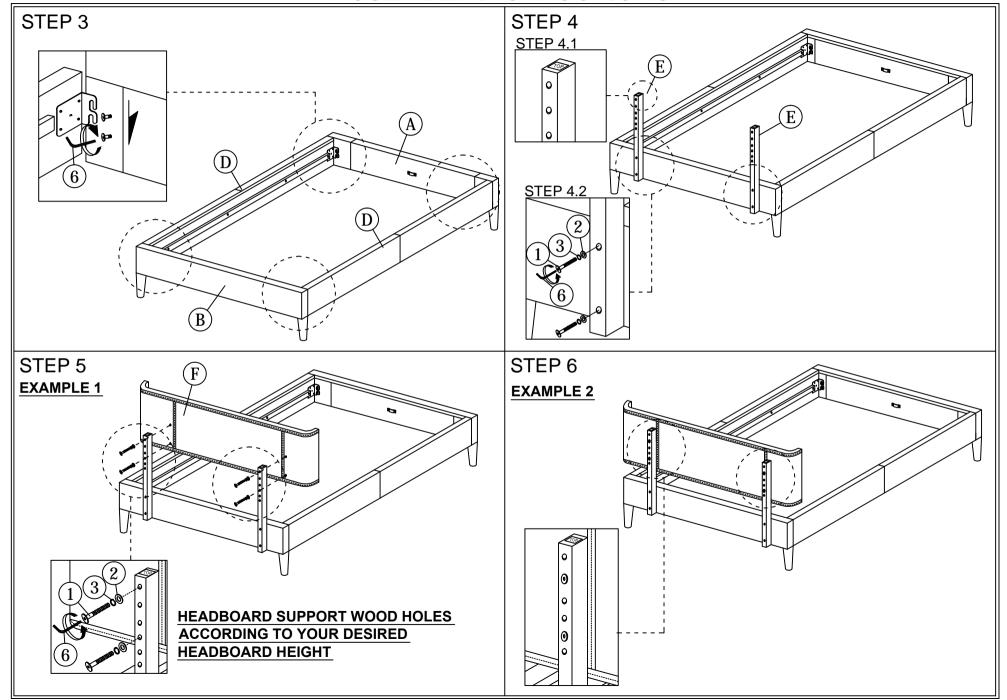

Read this instruction carefully. See hardware and furniture part list for guidance. Be sure all parts are complete, before you assemble. Place all wooden furniture parts on a clean and flat soft surface to prevent from being scratched. Follow the figure to start assembling.

CAUTION: 1. Do not FULLY - TIGHTEN the nuts or nut bolts until they are ready for assembly.

2. Do not OVER - TIGHTEN the nuts or bolts to avoid causing damages to the thread.

3. Keep all hardware parts out of reach of children.

NOTE: THE LIST AND QUANTITY SHOWN ARE FOR 1 UNIT ASSEMBLY.
Tools needed: Screwdriver & Rubber Mallet (not provided).

| PART LIST |                        |       |  |  |
|-----------|------------------------|-------|--|--|
| ITEM      | DESCRIPTION            | QTY   |  |  |
| A         | HEADBOARD PANEL        | 1 PC  |  |  |
| В         | FOOTBOARD              | 1 PC  |  |  |
| С         | BED LEG                | 4 PCS |  |  |
| D         | SIDE RAIL              | 2 PCS |  |  |
| E         | HEADBOARD SUPPORT WOOD | 2 PCS |  |  |
| F         | HEADBOARD              | 1 PC  |  |  |
| G         | CENTER RAIL            | 1 PC  |  |  |
| Н         | CENTER RAIL LEG        | 3 PCS |  |  |
| I         | BED SLAT               | 1 SET |  |  |

| HARDWARE LIST |                           |                 |       |  |
|---------------|---------------------------|-----------------|-------|--|
| ITEM          | DESCRIPTION               |                 | QTY   |  |
| 1             | JCBB BOLT M8 x 60mm       | <b>@</b>        | 8 PCS |  |
| 2             | M8 FLAT WASHER            | 0               | 8 PCS |  |
| 3             | M8 SPRING WASHER          | 0               | 8 PCS |  |
| 4             | WOOD SCREW M4 x 20mm      | <b>41111111</b> | 2 PCS |  |
| 5             | WOOD SCREW M4 x 38mm      | <b>€</b>        | 9 PCs |  |
| 6             | M5 ALLEN KEY (BALL SHAPE) | L               | 1 PCS |  |