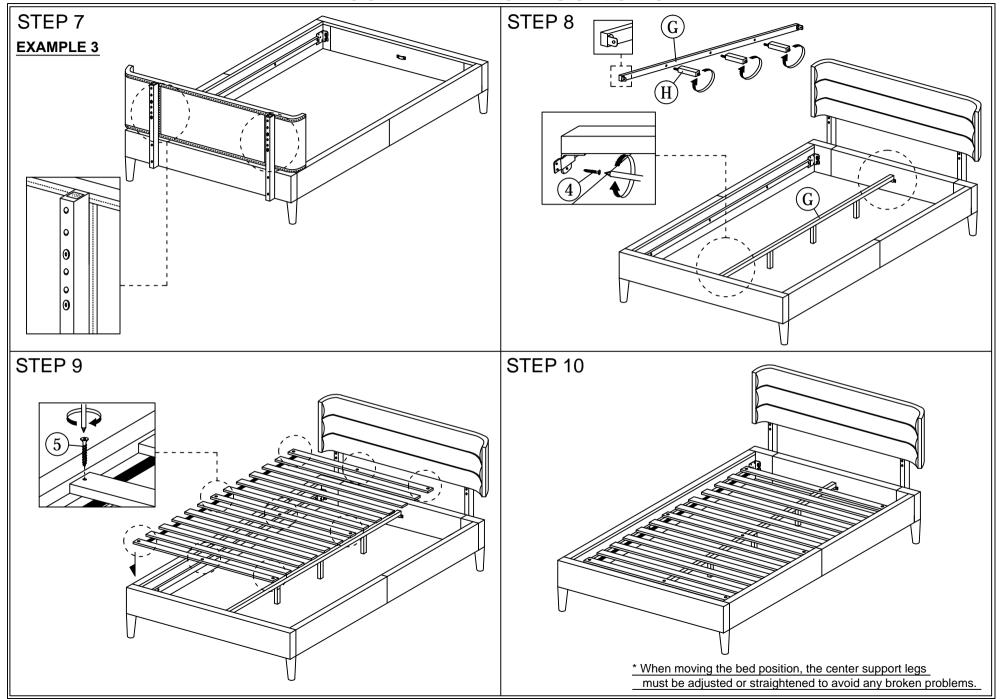

Read this instruction carefully. See hardware and furniture part list for guidance. Be sure all parts are complete, before you assemble. Place all wooden furniture parts on a clean and flat soft surface to prevent from being scratched. Follow the figure to start assembling.

CAUTION: 1. Do not FULLY - TIGHTEN the nuts or nut bolts until they are ready for assembly.

2. Do not OVER - TIGHTEN the nuts or bolts to avoid causing damages to the thread.

3. Keep all hardware parts out of reach of children.

NOTE: THE LIST AND QUANTITY SHOWN ARE FOR 1 UNIT ASSEMBLY.
Tools needed: Screwdriver & Rubber Mallet (not provided).

| PART LIST |                        |       |  |  |
|-----------|------------------------|-------|--|--|
| ITEM      | DESCRIPTION            | QTY   |  |  |
| A         | HEADBOARD PANEL        | 1 PC  |  |  |
| В         | FOOTBOARD              | 1 PC  |  |  |
| С         | BED LEG                | 4 PCS |  |  |
| D         | SIDE RAIL              | 2 PCS |  |  |
| E         | HEADBOARD SUPPORT WOOD | 2 PCS |  |  |
| F         | HEADBOARD              | 1 PC  |  |  |
| G         | CENTER RAIL            | 1 PC  |  |  |
| Н         | CENTER RAIL LEG        | 3 PCS |  |  |
| I         | BED SLAT               | 1 SET |  |  |

| HARDWARE LIST |                           |                 |       |  |
|---------------|---------------------------|-----------------|-------|--|
| ITEM          | DESCRIPTION               |                 | QTY   |  |
| 1             | JCBB BOLT M8 x 60mm       | <b>@</b>        | 8 PCS |  |
| 2             | M8 FLAT WASHER            | 0               | 8 PCS |  |
| 3             | M8 SPRING WASHER          | 0               | 8 PCS |  |
| 4             | WOOD SCREW M4 x 20mm      | <b>41111111</b> | 2 PCS |  |
| 5             | WOOD SCREW M4 x 38mm      | <b>€</b>        | 9 PCs |  |
| 6             | M5 ALLEN KEY (BALL SHAPE) | L               | 1 PCS |  |