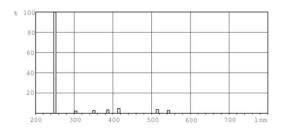

atts                               |
| Fan Power                       | 25 Watts (max)           | 25 Watts (max)                         |
| Air Flow Rate                   | 200 - 250 m3 / h *       | 200 - 250 m3 / h *                     |
| <b>UVGI Elimination Rate</b>    | >99.9%                   | >99.9%                                 |
| Installation                    | Ceiling / Wall           | Stand Alone                            |
| Lamps                           | 3 x 75 Watts             | 3 x 75 Watts                           |
| Operation Mode                  | WiFi Controlled          | WiFi Controlled                        |



<sup>\*</sup> Air flow rate may change depending on the conditions of temperature, humidity and other factors.

#### Photometric Data:





# 3- Warning and Informative Signs

| (6