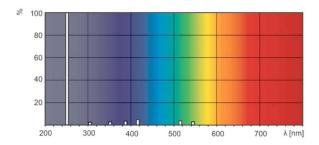

ts                               |
| Fan Power                       | 25 Watts (max)           | 25 Watts (max)                         |
| Air Flow Rate                   | 200 - 250 m3 / h *       | 200 - 250 m3 / h *                     |
| <b>UVGI Elimination Rate</b>    | >99.9%                   | >99.9%                                 |
| Installation                    | Ceiling / Wall           | Stand Alone                            |
| Lamps                           | 3 x 75 Watts             | 3 x 75 Watts                           |
| Operation Mode                  | WiFi Controlled          | WiFi Controlled                        |



<sup>\*</sup> Air flow rate may change depending on the conditions of temperature, humidity and other factors.

#### Photometric Data:





# 3- Warning and Informative Signs

| (6