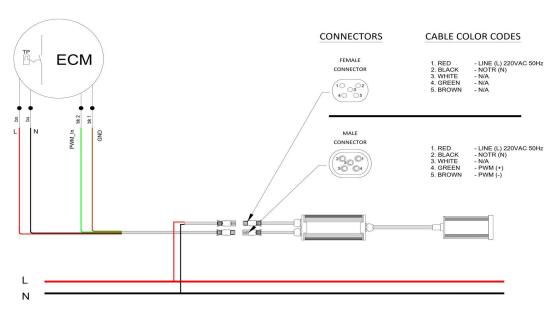

Voltage Directive - LVD

Applicable Standards EN 60335-1:2012 EN 60335-2-65:2003/A11:2012

# AB Uygunluk Beyanı

Aşağıda tanımlanmış olan ekipman için 2014/35/AB Düşük Gerilim Yönetmeliği temel gerekliliklerini yerine getirildiğini ve sorumluluğun alınmış olunduğunu beyan ederiz.

Aşağıda tanımlanan ürünün iç üretim kontrolü LTC tarafından kontrol edilmektedir.



Uygulanan AB Yönetmelikleri 2014/35/EU Low Voltage Directive - LVD

> Uygulanan Standartlar EN 60335-1:2012 EN 60335-2-65:2003/A11:2012

#### ON BEHALF OF MANUFACTURER - İMALATÇI ADINA

Name (Adı) : GEBRO KILIÇ

Position (Görevi) : General Manger (Şirket Müdürü)
Date-Place (Tarih-Yer) : 08.10.2020 / ISTANBUL TÜRKIYE

Signature-Stamp (Imza-Kașe) :

EU Declaration of Conformity AB Uyqunluk Beyanı

#### Add3 - Electrical Schema





#### **Button / LED Configurations**