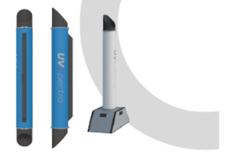

## 2- Use Area and Technical Specifications

UVCpectra Ultra series are indoor air circulation units, help eliminate all kind of microscopic germicidals.

#### **Technical Specifications**

|                                 | UVCpectra Tube Ultra 300 | <b>UVCpectra Stand Alone Ultra 300</b> |
|---------------------------------|--------------------------|----------------------------------------|
| Dimensions                      | 160 x 255 x 1470mm       | 600 x 400 x 1600mm                     |
| <b>Electrical Power</b>         | 230 Watts                | 230 Watts                              |
| Working Voltage                 | 220 - 230 V              | 220 - 230 V                            |
| Frequency                       | 50 Hz                    | 50 Hz                                  |
| IP Rating                       | IP 54                    | IP 54                                  |
| <b>UVC irradiation at 254nm</b> | 75 Watts                 | 75 Watts                               |
| Fan Power                       | 25 Watts (max)           | 25 Watts (max)                         |
| Air Flow Rate                   | 200 - 250 m3 / h *       | 200 - 250 m3 / h *                     |
| <b>UVGI Elimination Rate</b>    | >99.9%                   | >99.9%                                 |
| Installation                    | Ceiling / Wall           | Stand Alone                            |
| Lamps                           | 3 x 75 Watts             | 3 x 75 Watts                           |
| Operation Mode                  | WiFi Controlled          | WiFi Controlled                        |