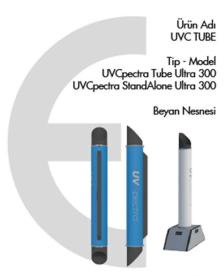

The item of product identified below has been subject to internal

manufacturing checks assessment by LTC.

Product Name UVC TUBE

Type-Models UVCpectra Tube Ultra 300 UVCpectra StandAlone Ultra 300

Object Declaration