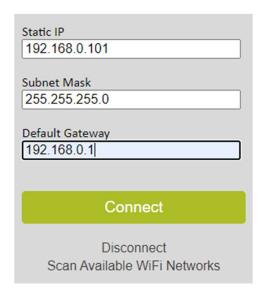

#### **B- Wifi Access (ULTRA 300 series only)**

- 1- Plug the system to 220V AC outlet
- 2- Switch ON position
- 3- Wait for the Wifi Light to turn orange
- 4- Use a computer with WiFi, and connect to Systems WiFi (UVCPECTRA XXXXXXX)
- 5- Default WiFi key is "uvcpectra"
- 6- If the IP address is not automatically assigned to 192.168.4.X, manually change your computers IP address to 192.168.4.10
- 7- Use a Chrome browser to log in to <a href="http://192.168.4.1">http://192.168.4.1</a>
- 8- Enter default password: 1234
- 9- On the main screen, goto Connection menu on top right
- 10-Press Connect Device to WiFi
- 11- Select your WiFi network to connect to from the list
- 12-Enter your WiFi key in password area
- 13-Entering a static IP is advised for easy access later. (i.e. 192.168.0.100)
- 14- Consult your IP admin for IP address and Subnet Mask settings
  A typical configuration is given below. **Please note the IP address given**. You will need it to access the users interface.

- 15-The WiFi light should turn Green, if a successful connection to your WiFi is made
- 16-Disconnect your computer from UVCPECTRA WiFi Network, and connect to your WiFi network
- 17-Type in the IP address of system to go to user interface. (i.e. <a href="http://192.168.0.101">http://192.168.0.101</a>)
- 18-Enter password (default is 1234)
- 19- You can Turn ON / OFF from the user interface.
- 20- Always start the system with 100% FAN power
- 21- After one minute, you can decrease the speed of the Fan
- 22-You can change default password and default WiFi key from the Settings menu
- 23-Please consult technical service if there is an error signal in the User Interface