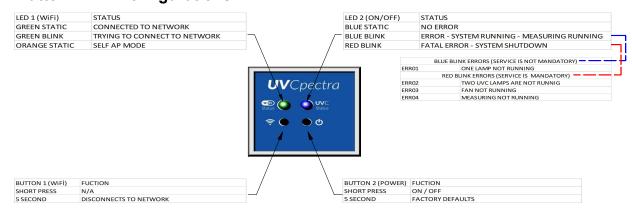

#### Informative Lights and meanings:

#### WiFi LED

Orange Working as an Access Point.
Green Connected to WiFi Network

Trying to connect to WiFi

Blinking green: Network

#### **UVC LED**

Off UVGI is off BLUE UVGI is ON

BLUE BLINK Starging UP (20 – 60 seconds)

RED BLINK Error in Fan or Bulbs

Press the UVC button to turn ON/OFF device without user interface Press and hold WiFi button 10 seconds to RESET wifi settings to Access Point (factory defaults)

#### **Button / LED Configurations**