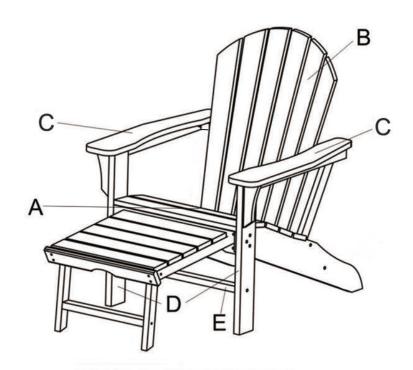

#### STRUCTURE DIAGRAM:

### CHAIR PARTS INCLUDED:

| (A) Seat x 1unit              | 0 0        | (F)2.36"Carriage Bolts with<br>Washer & Nut x 2 sets |
|-------------------------------|------------|------------------------------------------------------|
| (B) Backrest x 1 unit         | Ned Washer | (G) 1.6" Bolt x 6 units                              |
| (C) Arm Rest x 2 units        | ]          | (H) 2" Bolt x 4 units                                |
| <br>(D) Front Leg x 2 units   | <u> </u>   | (I) 3.15" Bolt x 2 units                             |
| (E) Front Long Brace x 1 unit | 200        | (J) Nut Wrench x 1 unit                              |
|                               | <b> </b>   | (K) T-Wrench x 1unit                                 |