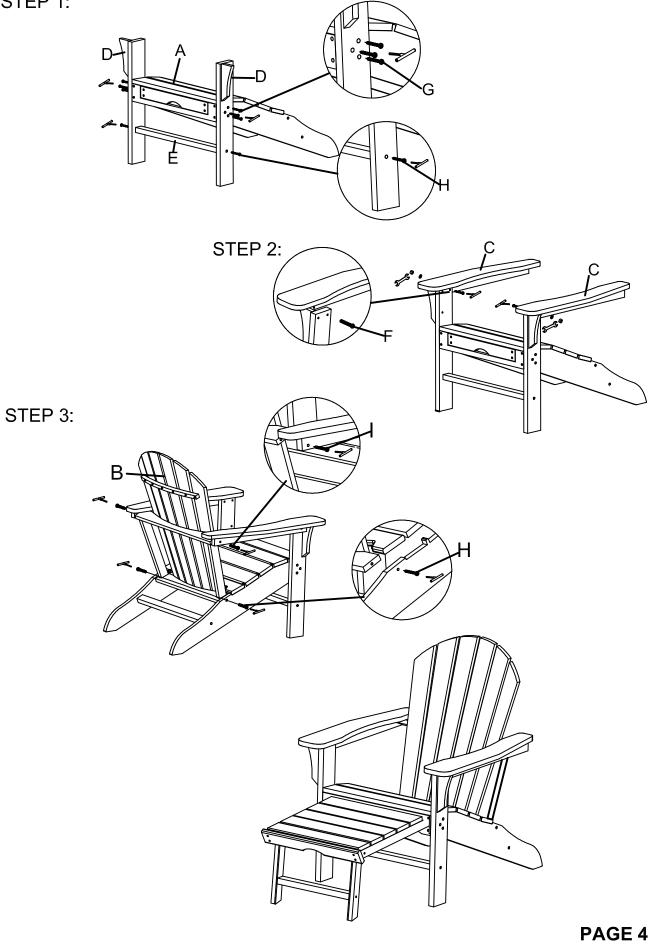

MODEL: LUX-1518-FR**

#### STRUCTURE DIAGRAM:



### CHAIR PARTS INCLUDED:

| (A) Seat x 1unit              | 0 0        | (F)2.36"Carriage Bolts with<br>Washer & Nut x 2 sets |
|-------------------------------|------------|------------------------------------------------------|
| (B) Backrest x 1 unit         | Ned Washer | (G) 1.6" Bolt x 6 units                              |
| (C) Arm Rest x 2 units        | ]          | (H) 2" Bolt x 4 units                                |
| <br>(D) Front Leg x 2 units   | <u> </u>   | (I) 3.15" Bolt x 2 units                             |
| (E) Front Long Brace x 1 unit | 200        | (J) Nut Wrench x 1 unit                              |
|                               | <b> </b>   | (K) T-Wrench x 1unit                                 |

STEP 1: