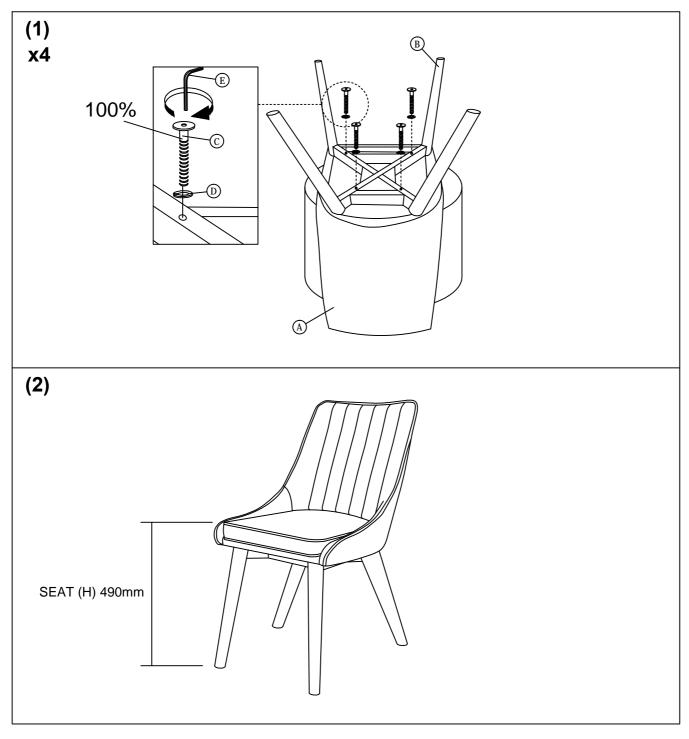

#### PARTS: (Included)/PIÈCES: (Comprises)

| LABEL<br>ÉTIQUETTE | DESCRIPTION               | PICTURE ILLUSTRATION | QTY<br>QTÉ |
|--------------------|---------------------------|----------------------|------------|
| А                  | CHAIR                     |                      | 1          |
| В                  | CHAIR LEG                 |                      | 1          |
| С                  | JCBC Bolt M6 x 60mm       |                      | 4          |
| D                  | M6 SPRING WASHER          | 0                    | 4          |
| Е                  | M4 ALLEN KEY (BALL SHAPE) | <b>^</b>             | 1          |