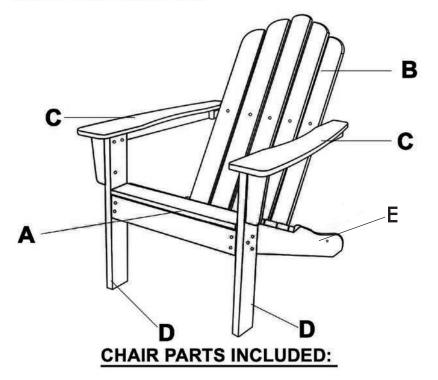

#### STRUCTURE DIAGRAM:

| (A) Seat x 1 unit       | (F) 2" Carriage Bolt with<br>Washer & Nut x 6 sets    |
|-------------------------|-------------------------------------------------------|
| (B) Backrest x 1 unit   | (G) 2.36" Carriage Bolt with<br>Washer & Nut x 2 sets |
| (C) Arm Rest x 2 units  | (H) 3.15" Bolts x 2 units                             |
|                         | (I) 2" Bolts x 4 units                                |
| (D) Front Leg x 2 units | J T-Wrench x 1 unit                                   |
| (E)Rear Brace x 1 unit  | ر (K) Nut Wrench x 1 unit                             |