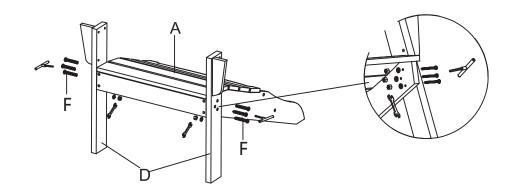

ser. Pictures and original invoice are required for all warranty claims.



### **ASSEMBLY INSTRUCTIONS MODEL: LUX-1519**

#### STRUCTURE DIAGRAM:



| (A) Seat x 1 unit       | (F) 2" Carriage Bolt with<br>Washer & Nut x 6 sets    |
|-------------------------|-------------------------------------------------------|
| (B) Backrest x 1 unit   | (G) 2.36" Carriage Bolt with<br>Washer & Nut x 2 sets |
| (C) Arm Rest x 2 units  | (H) 3.15" Bolts x 2 units                             |
|                         | (I) 2" Bolts x 4 units                                |
| (D) Front Leg x 2 units | J T-Wrench x 1 unit                                   |
| (E)Rear Brace x 1 unit  | ر (K) Nut Wrench x 1 unit                             |

For Assistance Call 1-855-68-LUXEO or 855-685-8936

STEP 1:



STEP 2:



PAGE 4