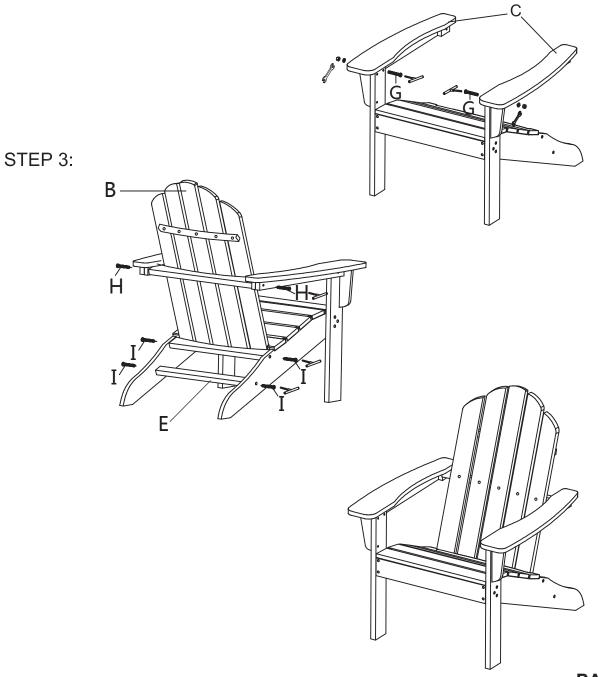

es and original invoice are required for all warranty claims.



### **ASSEMBLY INSTRUCTIONS MODEL: LUX-1519**

#### STRUCTURE DIAGRAM:



| (A) Seat x 1 unit       | (F) 2" Carriage Bolt with<br>Washer & Nut x 6 sets    |
|-------------------------|-------------------------------------------------------|
| (B) Backrest x 1 unit   | (G) 2.36" Carriage Bolt with<br>Washer & Nut x 2 sets |
| (C) Arm Rest x 2 units  | (H) 3.15" Bolts x 2 units                             |
|                         | (I) 2" Bolts x 4 units                                |
| (D) Front Leg x 2 units | J T-Wrench x 1 unit                                   |
| (E)Rear Brace x 1 unit  | ر (K) Nut Wrench x 1 unit                             |

For Assistance Call 1-855-68-LUXEO or 855-685-8936

STEP 1:



STEP 2:



PAGE 4